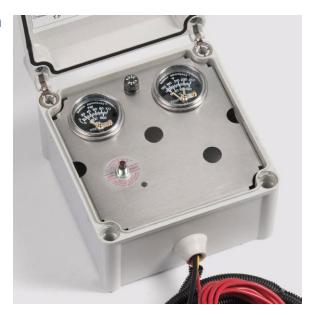

## 09PWP12V01 & 09PWP24V01 WATCHDOG PANEL

Our range of weatherproof panels are designed with Australian conditions in mind.

Enclosed in PolyCarbonate plastic enclosures that provide excellent resistance against water, dust and mud ingress; the WP-Range of panels are built to last. With a range of panel options covering everything from basic engine protection panels, to the advanced irrigation panels complete with an engine run-down timer and first-out indication for fault finding, you can be sure to find the right panel at the right price

All panels in the WP range are supplied with a 3 metre

split-conduit wiring loom terminated with plastic connectors, and gauge capillaries of the same length. Mating connectors are supplied. Wiring schematics are provided to assist with installation.

## Features:

- Weatherproof IP56 rated with stainless steel insert
- FW Murphy Oil Pr Swichgage®0–100PSI (1/8" NPT male fitting)
- FW Murphy Temperature Swichgage® 60–120 Deg C (1/2" NPT male fitting)
- FW Murphy 518 Shutdown Relay
- 3 Meter Capillary and Loom
- Fuse