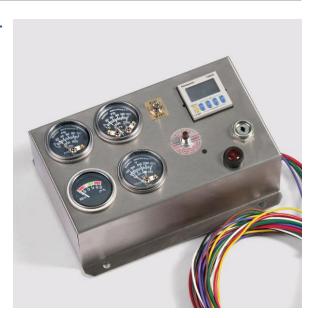

## 09PNP12V05 & 09PNP24V05 WATCHDOG PANEL

Our range of non-weatherproof panels provide highquality and reliable engine monitoring.

Specially designed stainless steel enclosures provide mechanical protection and mounting options for indoor protected installations. With a range of panel options covering everything from basic engine protection panels, to the advanced irrigation control panels complete with engine run-down timer, you can be sure to find the right panel at the right price.

All panels in the NP range are supplied with a 3 metre wiring loom terminated with bare ends, and gauge

capillaries of the same length. Wiring schematics are provided to assist with installation.

## Features:

- Non Weatherproof Stainless steel panel
- FW Murphy Oil Pr Swichgage® 0–100PSI (1/8" NPT male fitting)
- FW Murphy Temperature Swichgage® 60–120 Deg C (1/2" NPT male fitting)
- FW Murphy 518 Shutdown Relay
- 3 Meter Capillary and Loom
- FW Murphy Water Pr Swichgage® 0–150PSI high/low (1/4 BSP male fitting)
- Water Pr Bypass Switch
- Run Timer to 100hrs
- Volt Meter
- Keyswitch
- · Charge Lamp and Fuse