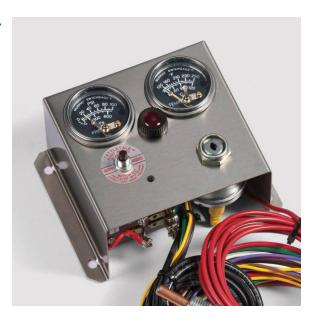

## 09PNP12V02 & 09PNP24V02 WATCHDOG PANEL

Our range of non-weatherproof panels provide highquality and reliable engine monitoring.

Specially designed stainless steel enclosures provide mechanical protection and mounting options for indoor protected installations. With a range of panel options covering everything from basic engine protection panels, to the advanced irrigation control panels complete with engine run-down timer, you can be sure to find the right panel at the right price.

## Features:

- Non Weatherproof Stainless steel panel
- FW Murphy Oil Pr Swichgage® 0–100PSI (1/8" NPT male fitting)
- FW Murphy Temperature Swichgage® 60–120 Deg C (1/2" NPT male fitting)
- FW Murphy 518 Shutdown Relay
- · 3 Meter Capillary and Loom
- Keyswitch
- Charge Lamp and Fuse