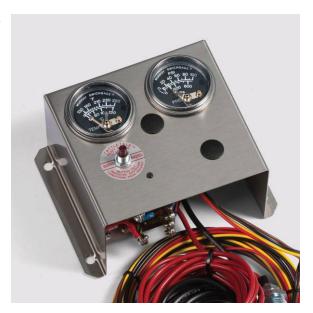

## 09PNP12V01 & 09PNP24V01 WATCHDOG PANEL

Our range of non-weatherproof panels provide highquality and reliable engine monitoring.

Specially designed stainless steel enclosures provide mechanical protection and mounting options for indoor protected installations. With a range of panel options covering everything from basic engine protection panels, to the advanced irrigation control panels complete with engine run-down timer, you can be sure to find the right panel at the right price.

## Features:

- Non Weatherproof Stainless steel panel
- FW Murphy Oil Pr Swichgage® 0–100PSI (1/8" NPT male fitting)
- FW Murphy Temperature Swichgage® 60–120 Deg C (1/2" NPT male fitting)
- FW Murphy 518 Shutdown Relay
- 3 Meter Capillary and Loom