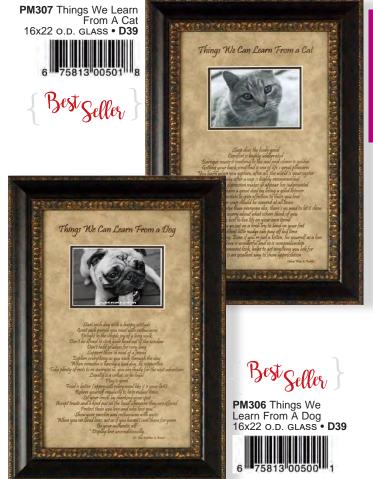

**AR609** Things We Learn 11x19 o.d. GLASS • **C24** 

AR630 Marriage • Tonya Gunn 11x19 o.D. GLASS • C24

AR646 Grandparent Rules 11x19 o.D. GLASS • C24

AR2245: Sailor's Delight, 12x12 Framed, Textured Acrylic Finish, B15