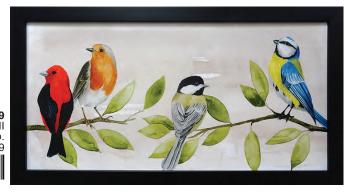

AR2241: Birds on a Branch, 30x12 Framed, Textured Acrylic Finish, D49

AR880 Garden March III 12x16 o.d. TEXTURED • C24

AR879
Treetop Gathering II
12x24 o.b.
TEXTURED • C39

AR875 Ivies and Ferns I 8.5x14 o.d. TEXTURED • B19