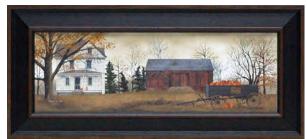

#### Billy Jacobs

P493 Old Stone House • Billy Jacobs 20x16 o.d. GLASS/BURLAP • D39

Billy Jacobs is a self-taught artist from Naverre, Ohio. Each of Billy's prints portray a senes of tranquility and peacefulness that reflect the authentic nature. Most of the landscapes featured are of actual places throughout Ohio and Pennsylvania.

Select prints are floated on burlap.

Our framed art comes either behind glass or with a textured acrylic coating, protecting your print without the glare of glass.

P485 Grandma's House • Billy Jacobs

20x16 o.d. glass/burlap • D39