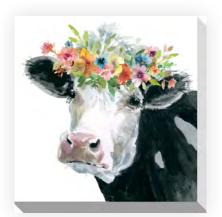

CV1331: Grazing Horse, 16x16 Canvas, C24

CV1332: Grazing Horse, 24x24 Canvas, D39

CV2218 Cow with Flower Crown, 11x11 Canvas, B14

Birdhouses 2016 Motif 6A

CV1215 • 11x11 Canvas

Ladybird Bright Pattern 12

Picking Daisies Motif 4