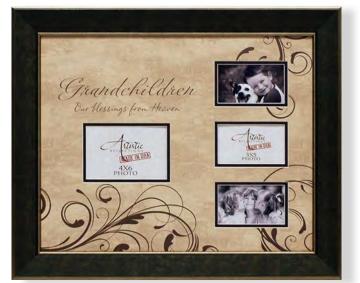

### Story Photo Frames

**PM405** Mr. & Mrs. 14x14 o.d. Glass/mats • **C24** 

PM701 Grandchildren 20x24 o.d. Glass/mats • D39

PM702 Family 20x24 o.D. GLASS/MATS • D39

Capture the moments in life with our assorted photo frames, featuring family, pets and the celebration of marriage.