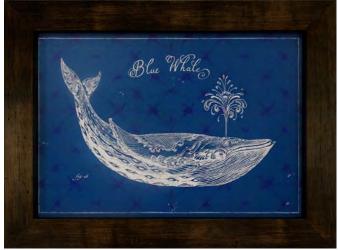

AR836: Cetacea II, 22x18 Framed/Glass, D39

AR838: Lobster Print on Nautical Map, 22x18 Framed/Glass, D39

AR847: Blue Whale, 14x20 Framed/Glass, C29

AR834: Sailors Rest II, 22x18 Framed/Glass, D39

AR837: Prohibition Lobster On Red, 22x18 Framed/Glass, D39