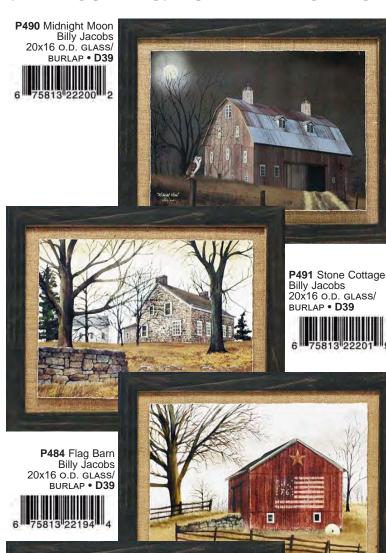

#### **FEATURED ARTIST**

#### Billy Jacobs

P493 Old Stone House • Billy Jacobs 20x16 o.d. GLASS/BURLAP • D39

Billy Jacobs is a self-taught artist from Naverre, Ohio. Each of Billy's prints portray a senes of tranquility and peacefulness that reflect the authentic nature. Most of the landscapes featured are of actual places throughout Ohio and Pennsylvania.