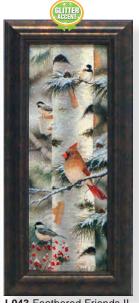

AR860: Yellow Dog Ski Co, 16x16 Framed, Texured Acrylic Finish, C29

**AR2012:** Christmas Valley Bridge 8x17 • Framed Texured Acrylic Finish • B19

L042 Feathered Friends I

L043 Feathered Friends II Mark Daehlin
8x17.5 o.D. GLITTERED • B19
8x17.5 o.D. GLITTERED • B19