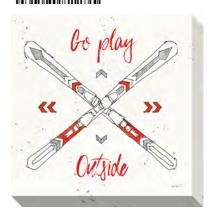

CV1428: Take a Hike Black Bear, 11x11 Canvas, B14

CV1430: Take a Hike Black Bear, 24x24 Canvas, D39

CV1414: Go Play, 16x16 Canvas, C24

CV1405: Lake Time, 11x11 Canvas, B14

CV1406: Lake Time, 16x16 Canvas, C24