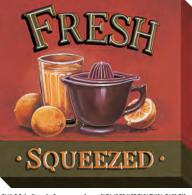

CV1302: Strawberries & Cream, 24x24 Canvas, D39

CV1294: Fresh Squeezed, 11x11 Canvas, B14

CV1295: Fresh Squeezed, 16x16 Canvas, C24

CV1296: Fresh Squeezed, 24x24 Canvas, D39

CV1276: Sunrise Produce, 11x11 Canvas, B14