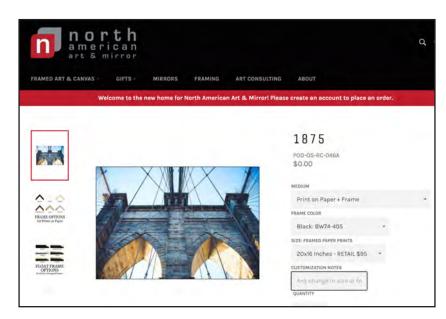

#### **ART HOW YOU NEED IT**

We've added 4,000+ images across 14 categories that are customizable to your needs!

- Visit: www.NorthAmericanArt.com
- Choose Your Medium:
  Print on Paper + Frame
  Print on Canvas + Gallery Wrap
  Print on Canvas + Gallery Wrap + Float Frame
- Choose from 6 Frame Colors based on Your Medium!
- Choose your Size:
  Offered in preset sizes or select a custom size to fit your needs!

#### **LOOKING FOR SOMETHING ELSE?**

Visit www.NorthAmericanArt.com to view more than 4,000 images across 14+ categories that are customizable to your needs!

- Visit: www.NorthAmericanArt.com
- **Choose Your Medium:** Print on Paper + Frame Print on Canvas + Gallery Wrap Print on Canvas + Gallery Wrap + Float Frame
- **Choose from 6 Frame Colors based on Your** Medium!
- **Choose your Size:** Offered in preset sizes or select a custom size to fit your needs!