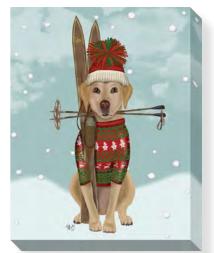

CV2016: Reindeer 1955 • 11x11 • Canvas • B14

CV1396: English Bulldog Skiing, 11x14 Canvas, B16

CV1398: Husky Skiing, 11x14 Canvas, B16

16x20 Canvas, C29

675813250098

CV1400: Yellow Labrador Skiing, 11x14 Canvas, B16