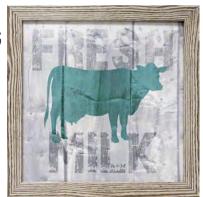

AR801: Sunflower Farm, 18x24 Framed, Textured Acrylic Finish, D37

AR824: Fresh Milk, 16x16 Framed, Textured Acrylic Finish, C29

AR825: Scrambled Eggs, 16x16 Framed, Textured Acrylic Finish, C29

AR808: On the Farm, 18x18 Framed, Textured Acrylic Finish, D39