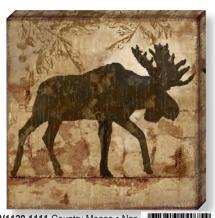

CV1455: Adventure Love Tent, 24x24 Canvas, D39

CV1120-1111 Country Moose • Nan 11x11 O.D. CANVAS • B14

CV1121-1111 Country Deer • Nan 11x11 o.d. canvas • B14

CV1122-1111 Country Bear • Nan 11x11 o.D. canvas • B14