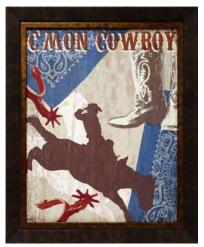

AR2224: Longhorn Crop, 24x30 Framed, Textured Acrylic Finish, E49

AR2223: Blue Horse Outline, 24x30 Framed, Textured Acrylic Finish, E49

AR811: C'mon Cowboy, 22x18 Framed, Textured Acrylic Finish, D39

AR821: American Southwest Horse Distressed, 36x46 Framed/Glass, E99