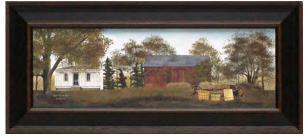

#### Billy Jacobs

P493 Old Stone House • Billy Jacobs 20x16 o.d. GLASS/BURLAP • D39

Billy Jacobs is a self-taught artist from Naverre, Ohio. Each of Billy's prints portray a senes of tranquility and peacefulness that reflect the authentic nature. Most of the landscapes featured are of actual places throughout Ohio and Pennsylvania.

Select prints are floated on burlap.

Our framed art comes either behind glass or with a textured acrylic coating, protecting your print without the glare of glass.

P485 Grandma's House • Billy Jacobs

20x16 o.d. glass/burlap • D39