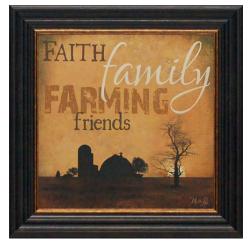

AR814: Day's End, 34x44 Framed/Glass, E99

AR813: Quiet Seclusion I, 34x44 Framed/Glass, E99

AR812: Live Simple, 18x22 Framed/Glass, D39

with FAMILY farming

AR830: Faith Family Farming, 18x22 Framed/Glass, D39

AR822: Country Girl, 16x16 Framed, Textured Acrylic Finish, C29

FAITH, FAMILY, FARMING

AR804: French Farmhouse II, AAOUM: FIGHTUI FORMOUSE II,
18x18 Framed, Textured Acrylic
Finish D30 Finish, D39

AR805: French Farmhouse IV, 18x18 Framed, Textured Acrylic Finish, D39