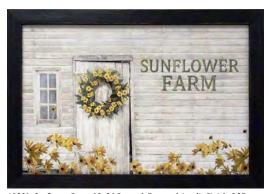

AR801: Sunflower Farm, 18x24 Framed, Textured Acrylic Finish, D37

AR824: Fresh Milk, 16x16 Framed, Textured Acrylic Finish, C29

AR825: Scrambled Eggs, 16x16 Framed, Textured Acrylic Finish, C29

AR808: On the Farm, 18x18 Framed, Textured Acrylic Finish, D39