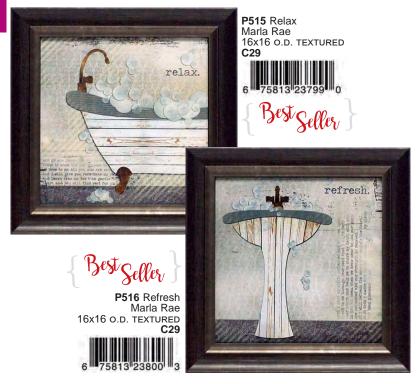

AR2240: Bathroom Puns V, 12x12 Framed, Textured Acrylic Finish, B15

P512 Soak & Unwind • Deb Strain 14x14 o.d. TEXTURED • C24

AR2247: Hot Bath, 16x20 Framed, Textured Acrylic Finish, C39

AR2248: Courtyard Bath, 16x20 Framed, Textured Acrylic Finish, C39