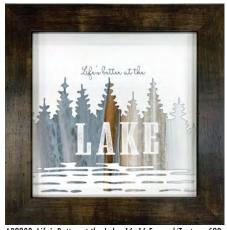

AR2209: Up North I, 16x16 Framed/Texture, C29

AR2208: Life's Better at the Lake, 16x16 Framed/Texture, C29

AR2210: Lake Life II Color, 16x16 Framed/Texture, C29

AR868: Life is Bearable, 13x13
Framed, Texured Acrylic Finish, B19