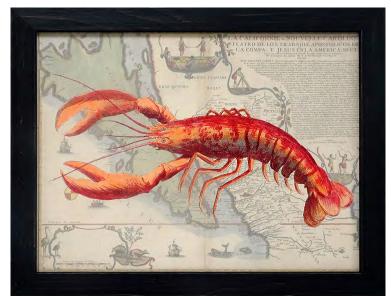

AR836: Cetacea II, 22x18 Framed/Glass, D39

AR838: Lobster Print on Nautical Map, 22x18 Framed/Glass, D39

AR847: Blue Whale, 14x20 Framed/Glass, C29

AR834: Sailors Rest II, 22x18 Framed/Glass, D39

AR837: Prohibition Lobster On Red, 22x18 Framed/Glass, D39