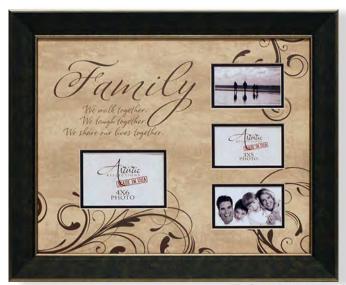

# Tainely A CIRCLE OF Strength AND love.

**PM310** Our Family 14x20 o.d. GLASS • **C29** 

### Story Photo Frames

**PM405** Mr. & Mrs. 14x14 o.d. Glass/mats • **C24** 

PM701 Grandchildren 20x24 o.d. Glass/mats • D39

PM702 Family 20x24 o.D. GLASS/MATS • D39

Capture the moments in life with our assorted photo frames, featuring family, pets and the celebration of marriage.