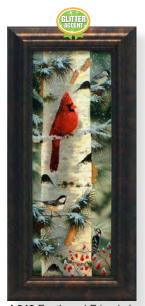

AR860: Yellow Dog Ski Co, 16x16 Framed, Texured Acrylic Finish, C29

**AR2012:** Christmas Valley Bridge 8x17 • Framed Texured Acrylic Finish • B19

L042 Feathered Friends I

L043 Feathered Friends II Mark Daehlin
8x17.5 o.D. GLITTERED • B19
8x17.5 o.D. GLITTERED • B19

AR224 Most Wonderful Time 14x14 o.d. GLASS • B24

AR228 Have Yourself a Merry 14x14 O.D. GLASS • B24

L044 Scarlet Water Companion Jerry Gadamus
9x19.5 o.d. GLITTERED • C24

L040 Two Chickadees Scott Zoellick 11x8.25 O.D. GLITTERED • B15