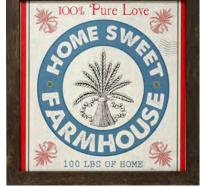

AR807: Home is Where the

Textured Acrylic Finish, D39

Herd Is, 18x18 Framed,

AR809: Home Sweet Farmhouse, 18x18 Framed, Textured Acrylic Finish, D39

AR823: Country Roads, 16x16 Framed, Textured Acrylic Finish, C29