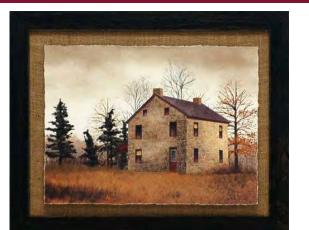

#### Billy Jacobs

P493 Old Stone House • Billy Jacobs 20x16 o.d. GLASS/BURLAP • D39

Billy Jacobs is a self-taught artist from Naverre, Ohio. Each of Billy's prints portray a senes of tranquility and peacefulness that reflect the authentic nature. Most of the landscapes featured are of actual places throughout Ohio and Pennsylvania.