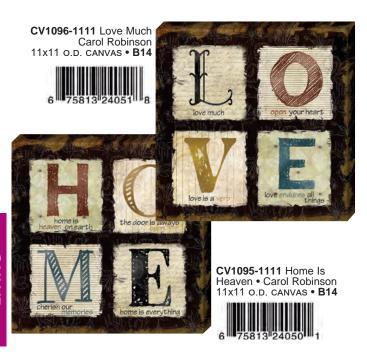

CV1108-1111 Vintage Inspiration II • Carol Robinson 11x11 O.D. CANVAS • B14

CV1107-1111 Vintage Inspiration I • Carol Robinson 11x11 o.d. canvas • B14

CV1110-1111 Vintage Inspiration IV • Carol Robinson 11x11 O.D. CANVAS • B14

CV1109-1111 Vintage Inspiration III • Carol Robinson 11x11 o.D. CANVAS • B14

CV1441: Up Up and Away, 11x11 Canvas, B14

CV1442: Up Up and Away, 16x16 Canvas, C24

CV1443: Up Up and Away, 24x24 Canvas, D39

CV1444: Adventure Love Suitcase, 11x11 Canvas, B14