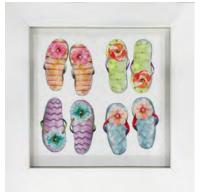

AR2236: Vintage Swimwear III, 12x16 Framed, Textured Acrylic Finish, C24

AR2237: Vintage Swimwear IV, 12x16 Framed, Textured Acrylic Finish, C24

AR2238: Flip Flop Fancy, 16x16 Framed, Textured Acrylic Finish, C29