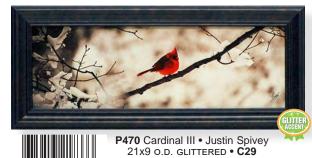

13x13 Framed Texured Acrylic Finish • B19

AR2013: Christmas Valley Village





AR860: Yellow Dog Ski Co, 16x16 Framed, Texured Acrylic Finish, C29







**AR2012:** Christmas Valley Bridge 8x17 • Framed Texured Acrylic Finish • B19







L042 Feathered Friends I



L043 Feathered Friends II Mark Daehlin
8x17.5 o.D. GLITTERED • B19
8x17.5 o.D. GLITTERED • B19



AR224 Most Wonderful Time 14x14 o.d. GLASS • B24



AR228 Have Yourself a Merry 14x14 O.D. GLASS • B24









L044 Scarlet Water Companion Jerry Gadamus
9x19.5 o.d. GLITTERED • C24



L040 Two Chickadees Scott Zoellick 11x8.25 O.D. GLITTERED • B15





AR225 Merry & Bright 12x20 O.D. GLITTER • C29



AR226 Season's Greetings 12x20 O.D. GLITTER • C29



P383 Christmas Trees For Sale • Billy Jacobs • 21x9 o.d. TEXTURED • C29





### **Ask about our Quick Ship Art!**



We have hundreds of originals and prefamed fine art prints ready to ship!

Visit our website for more details! www.NorthAmericanArt.com



www.NorthAmericanArt.com