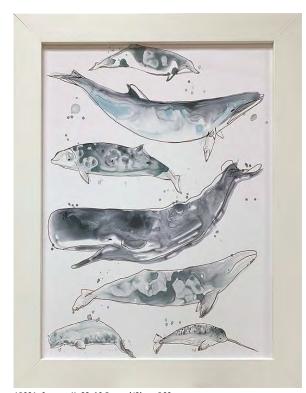

AR836: Cetacea II, 22x18 Framed/Glass, D39

AR838: Lobster Print on Nautical Map, 22x18 Framed/Glass, D39

AR847: Blue Whale, 14x20 Framed/Glass, C29

AR834: Sailors Rest II, 22x18 Framed/Glass, D39

AR837: Prohibition Lobster On Red, 22x18 Framed/Glass, D39