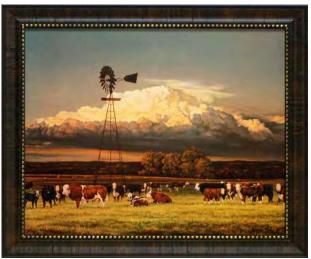

P358 Summer Pastures • Bonnie Mohr 23x19 o.d. TEXTURED • D39

**AR638** Close the Gate 20x14.5 o.d. GLASS • **C29** 

**AR641** So God Made A Farmer 20x14.5 o.d. GLASS • **C29** 

**S654** Happiness Jennifer Pugh 15x21 o.d. TEXTURED • **D39** 

P463 Born To Be A Farmer Michele Musser 12x34 O.D. TEXTURED • D39

**AR2001** Close the Gate 18x14 o.D. GLASS • **C29** 