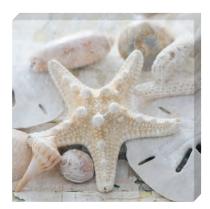

CV1338: Sand Dollar, 16x16 Canvas, C24

CV1341: Crab, 11x11 Canvas, B14

11x11 Canvas, B14

CV1340: Conch Shell, 16x16 Canvas, C24

CV1342: Crab, 16x16 Canvas, C24

CV1344: Lobster, 16x16 Canvas, C24

CV1345: Flat Scallop Shell, 11x11 Canvas, B14