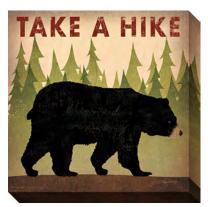

CV1428: Take a Hike Black Bear, 11x11 Canvas, B14

CV1430: Take a Hike Black Bear, 24x24 Canvas, D39

CV1414: Go Play, 16x16 Canvas, C24

CV1405: Lake Time, 11x11 Canvas, B14

CV1406: Lake Time, 16x16 Canvas, C24