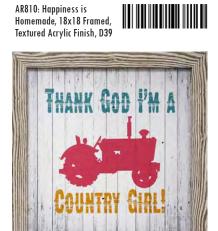

AR822: Country Girl, 16x16 Framed, Textured Acrylic Finish, C29

FAITH, FAMILY, FARMING

AR804: French Farmhouse II, AAOUM: FIGHTUI FORMOUSE II,
18x18 Framed, Textured Acrylic
Finish D30 Finish, D39

AR805: French Farmhouse IV, 18x18 Framed, Textured Acrylic Finish, D39