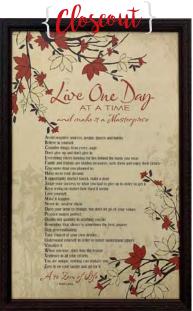

AR201 What If You Woke Up • 13x13 o.d. GLASS • B15

AR651 Like A Camera • 11x19 O.D. GLASS • C24

E0001 Art Doesn't Have to Match the Couch • Greg Constantine • 16x28 o.p. GLASS • **D39** 

AR502 Live One Day at a Time • 11x17 O.D. TEXTURED • C24