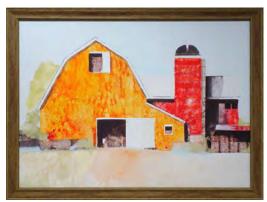

AR814: Day's End, 34x44 Framed/Glass, E99

AR813: Quiet Seclusion I, 34x44 Framed/Glass, E99

AR812: Live Simple, 18x22 Framed/Glass, D39

with FAMILY farming

AR830: Faith Family Farming, 18x22 Framed/Glass, D39