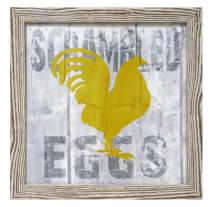

AR801: Sunflower Farm, 18x24 Framed, Textured Acrylic Finish, D37

AR824: Fresh Milk, 16x16 Framed, Textured Acrylic Finish, C29

AR825: Scrambled Eggs, 16x16 Framed, Textured Acrylic Finish, C29

AR808: On the Farm, 18x18 Framed, Textured Acrylic Finish, D39