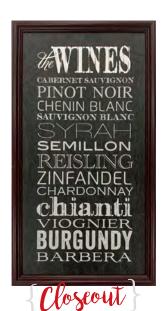

**AR610** The Wines 9x17 o.d.
TEXTURED • C24

**W255** Wine In Paris V White Janelle Penner 9.2x20 o.D. GLASS • C29

G173 Good Wine Carol Robinson 10x22 TEXTURED C29

G174 Best Red Carol Robinson 10x22 TEXTURED C29