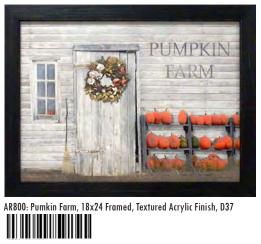

AR801: Sunflower Farm, 18x24 Framed, Textured Acrylic Finish, D37

AR824: Fresh Milk, 16x16 Framed, Textured Acrylic Finish, C29

AR825: Scrambled Eggs, 16x16 Framed, Textured Acrylic Finish, C29

AR808: On the Farm, 18x18 Framed, Textured Acrylic Finish, D39