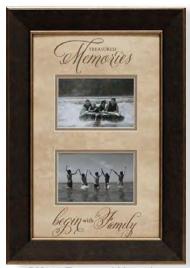

### Story Photo Frames

**PM405** Mr. & Mrs. 14x14 o.d. Glass/mats • **C24** 

PM701 Grandchildren 20x24 o.d. Glass/mats • D39

PM702 Family 20x24 o.D. GLASS/MATS • D39

Capture the moments in life with our assorted photo frames, featuring family, pets and the celebration of marriage.

PM316 Treasured Memories 14x20 o.d. TEXTURED • C29