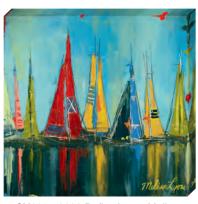

CV1374: Seas the Day, 16x20 Canvas, C29

CV1375: Seas the Day, 20x30 Canvas, D39

CV1376: Dream Big, 11x14 Canvas, B16

CV1377: Dream Big, 16x20 Canvas, C29

CV1378: Dream Big, 20x30 Canvas, D39

**CV1034-1111** Red Sails • Melissa Lyons • 11x11 o.D. CANVAS • **B14** 