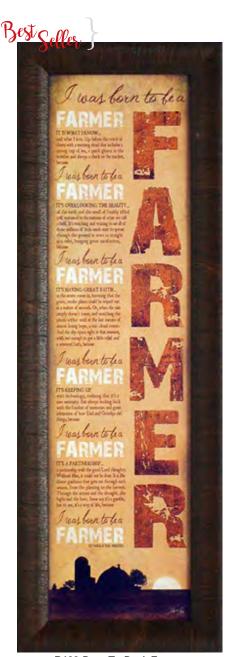

AR829: Round'Em Up, 22x18 Framed, Textured Acrylic Finish, D39

AR820: American Southwest Buffalo Distressed, 36x46 Framed/Glass, E99

**P535** Born to be a Farmer • Marla Rae 21x9 o.d. TEXTURED • **C29** 