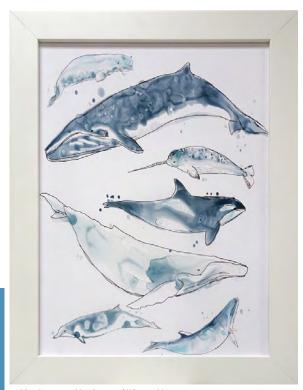

AR836: Cetacea II, 22x18 Framed/Glass, D39

AR838: Lobster Print on Nautical Map, 22x18 Framed/Glass, D39

AR847: Blue Whale, 14x20 Framed/Glass, C29

AR834: Sailors Rest II, 22x18 Framed/Glass, D39

AR837: Prohibition Lobster On Red, 22x18 Framed/Glass, D39