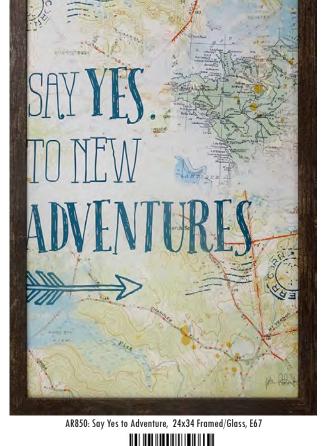

AR872: North American Black Bear, 26x35 Framed/Glass, E76

AR852: Adventure is Out There, 24x34 Framed/Glass, E67

AR851: Big Sky Adventure, 24x34 Framed/Glass, E67

AR849: Drive Me Back Home No. 2, 26x35 Framed/Glass, E76