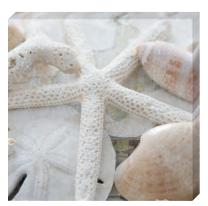

CV1338: Sand Dollar, 16x16 Canvas, C24

CV1341: Crab, 11x11 Canvas, B14

11x11 Canvas, B14

CV1340: Conch Shell, 16x16 Canvas, C24

CV1342: Crab, 16x16 Canvas, C24

CV1344: Lobster, 16x16 Canvas, C24

CV1345: Flat Scallop Shell, 11x11 Canvas, B14