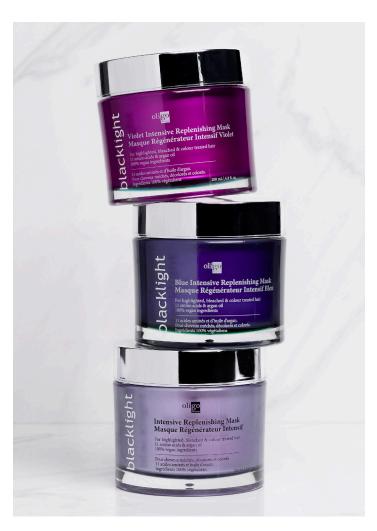

## BLACKLIGHT INTENSIVE REPLENISHING MASKS

The Family is now complete with 3 formulas to cater to the complete spectrum of blondes: **Original, Blue & Violet.**All three formulas moisturize, strengthen hair structure and repair surface damage while increasing shine and color retention. Revitalize hair and restore manageability. A must-have luxury treatment!

The **Blue Intensive Replenishing Mask** is formulated for highlighted, lightened, colour-treated, natural blondes and brunettes. It eliminates orange, brassy tones, refreshes faded highlights and enhances brunettes vibrance.

The **Violet Intensive Replenishing Mask** is formulated for highlighted, lightened, colour-treated and natural blondes. It eliminates yellow, brassy tones and refreshes faded highlights leaving hair looking brighter.