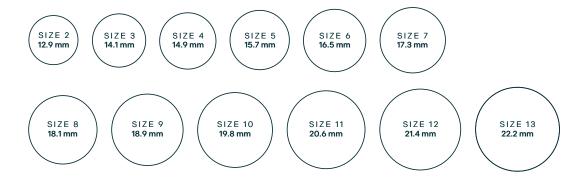

## OPTION II: MEASURE YOUR RING

- 1. Select a ring from home that fits your finger already.
- 2. Place the ring over the circles below. Match the inside edge of the ring to the circle closest in size.
- 3. If your ring falls between two sizes, order the bigger size.