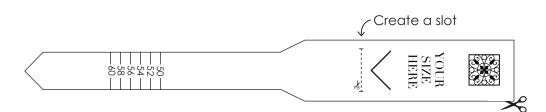

# Ring sizer

Cut out the ring sizer. Then cut along the dotted line to create a slot. Form a circle by inserting the pointed end into the slot that you just cut. Place the ring sizer on the apporpirate finger and wrap it comfortably around the finger. The arrow will point to your ring size.