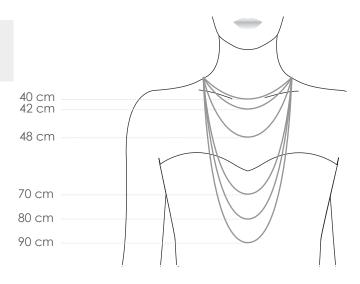

#### Necklace sizes

All sizes of the TI SENTO - Milano necklaces are featured behind the reference number. The sizes are in centimetres. This image shows how the different lengths fall.