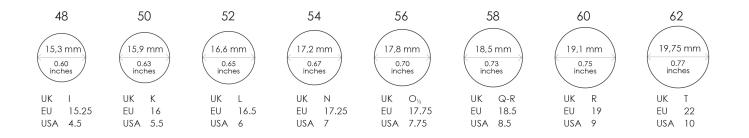

### **Ring sizes**

Take one of your rings that fit you well and measure your ring size.