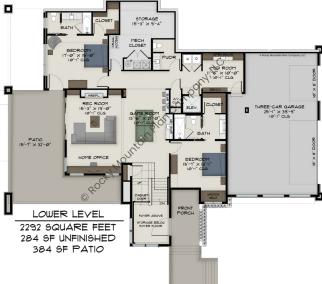

## **WISE RIVER**

MAIN LEVEL 2113 SQUARE FEET 1026 SF DECK

MAIN LEVEL: LOWER LEVEL: **TOTAL FINISHED:** 

2773 SQ FT 2292 SQ FT 5065 SQ FT **FOOTPRINT:** 91' WIDE 70' DEEP

## **FEATURES:**

- TRULY STUNNING OUTDOOR LIVING SURROUNDS THIS MOUNTAIN MODERN HOME
- GREAT FOR ENTERTAINING, WITH LARGE OUTDOOR KITCHEN EASILY ACCESSED VIA THE PASS-THROUGH BAR, PLUS COURTYARD SPACE AND COVERED OUTDOOR LIVING WITH SPA DECK
- PRIMARY SUITE FEATURES FIREPLACE, AMPLE CLOSET, AND SPA-LIKE BATH
- GOURMET KITCHEN INCLUDES PLENTY OF COUNTER SPACE AND WORKING PANTRY
- AN ELEVATOR KEEPS THIS PLAN ACCESSIBLE, AND THE LOWER LEVEL INCLUDES TWO ADDITIONAL BEDROOMS AND A REC ROOM FEATURING A BAR AND GAME ROOM