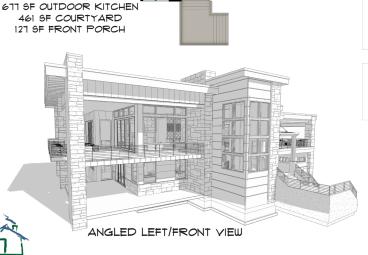

## **WISE RIVER**

MAIN LEVEL 2113 SQUARE FEET 1026 SF DECK

MAIN LEVEL: LOWER LEVEL: **TOTAL FINISHED:** 

2773 SQ FT 2292 SQ FT 5065 SQ FT **FOOTPRINT:** 91' WIDE 70' DEEP

## **FEATURES:**

- TRULY STUNNING OUTDOOR LIVING SURROUNDS THIS MOUNTAIN MODERN HOME
- GREAT FOR ENTERTAINING, WITH LARGE OUTDOOR KITCHEN EASILY ACCESSED VIA THE PASS-THROUGH BAR, PLUS COURTYARD SPACE AND COVERED OUTDOOR LIVING WITH SPA DECK
- PRIMARY SUITE FEATURES FIREPLACE, AMPLE CLOSET, AND SPA-LIKE BATH
- GOURMET KITCHEN INCLUDES PLENTY OF COUNTER SPACE AND WORKING PANTRY
- AN ELEVATOR KEEPS THIS PLAN ACCESSIBLE, AND THE LOWER LEVEL INCLUDES TWO ADDITIONAL BEDROOMS AND A REC ROOM FEATURING A BAR AND GAME ROOM