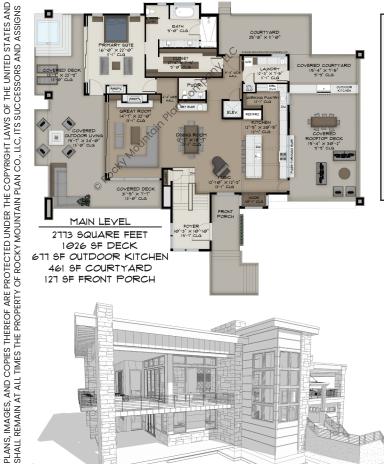

## **WISE RIVER**

MAIN LEVEL 2113 SQUARE FEET 1026 SF DECK

MAIN LEVEL: LOWER LEVEL: **TOTAL FINISHED:** 

2773 SQ FT 2292 SQ FT 5065 SQ FT **FOOTPRINT:** 91' WIDE 70' DEEP

## **FEATURES:**

- TRULY STUNNING OUTDOOR LIVING SURROUNDS THIS MOUNTAIN MODERN HOME
- GREAT FOR ENTERTAINING, WITH LARGE OUTDOOR KITCHEN EASILY ACCESSED VIA THE PASS-THROUGH BAR, PLUS COURTYARD SPACE AND COVERED OUTDOOR LIVING WITH SPA DECK
- PRIMARY SUITE FEATURES FIREPLACE, AMPLE CLOSET, AND SPA-LIKE BATH
- GOURMET KITCHEN INCLUDES PLENTY OF COUNTER SPACE AND WORKING PANTRY
- AN ELEVATOR KEEPS THIS PLAN ACCESSIBLE, AND THE LOWER LEVEL INCLUDES TWO ADDITIONAL BEDROOMS AND A REC ROOM FEATURING A BAR AND GAME ROOM