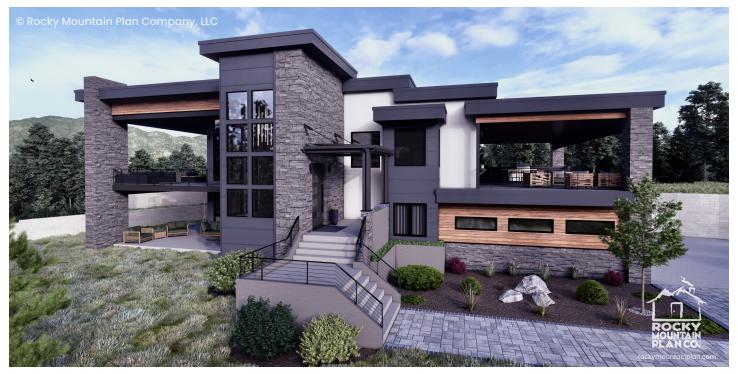

## **WISE RIVER**

MAIN LEVEL 2113 SQUARE FEET 1026 SF DECK

MAIN LEVEL: LOWER LEVEL: **TOTAL FINISHED:** 

2773 SQ FT 2292 SQ FT 5065 SQ FT **FOOTPRINT:** 91' WIDE 70' DEEP

## **FEATURES:**

- TRULY STUNNING OUTDOOR LIVING SURROUNDS THIS MOUNTAIN MODERN HOME
- GREAT FOR ENTERTAINING, WITH LARGE OUTDOOR KITCHEN EASILY ACCESSED VIA THE PASS-THROUGH BAR, PLUS COURTYARD SPACE AND COVERED OUTDOOR LIVING WITH SPA DECK
- PRIMARY SUITE FEATURES FIREPLACE, AMPLE CLOSET, AND SPA-LIKE BATH
- GOURMET KITCHEN INCLUDES PLENTY OF COUNTER SPACE AND WORKING PANTRY
- AN ELEVATOR KEEPS THIS PLAN ACCESSIBLE, AND THE LOWER LEVEL INCLUDES TWO ADDITIONAL BEDROOMS AND A REC ROOM FEATURING A BAR AND GAME ROOM