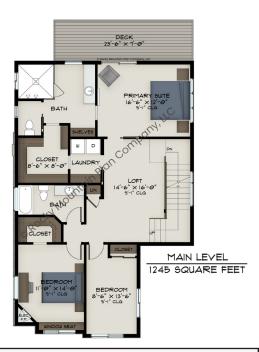

## **GOLDFINCH**

3 Bedrooms | 2.5 Baths | 2 Car Garage

MAIN LEVEL: 1245 SQ FT UPPER LEVEL: 1214 SQ FT LOWER LEVEL: 566 SQ FT TOTAL FINISHED: 3025 SQ FT

FOOTPRINT: 30' WIDE 58' DEEP

LOWER LEVEL
566 SQUARE FEET
114 SF GARAGE
50 SF COVERED PORCH
312 SF COVERED DRIVE