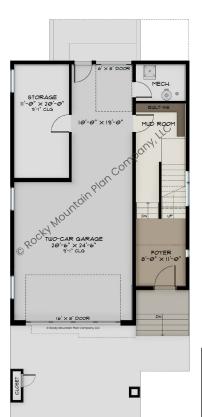

## **GOLDFINCH**

3 Bedrooms | 2.5 Baths | 2 Car Garage

MAIN LEVEL: 1245 SQ FT UPPER LEVEL: 1214 SQ FT LOWER LEVEL: 566 SQ FT TOTAL FINISHED: 3025 SQ FT

FOOTPRINT: 30' WIDE 58' DEEP

LOWER LEVEL
566 SQUARE FEET
114 SF GARAGE
50 SF COVERED PORCH
312 SF COVERED DRIVE