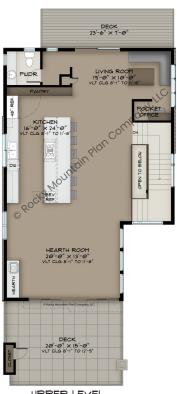

ANGLED RIGHT/REAR VIEW



## **GOLDFINCH**

3 Bedrooms | 2.5 Baths | 2 Car Garage

MAIN LEVEL: 1245 SQ FT UPPER LEVEL: 1214 SQ FT LOWER LEVEL: 566 SQ FT TOTAL FINISHED: 3025 SQ FT

FOOTPRINT: 30' WIDE 58' DEEP





LOWER LEVEL
566 SQUARE FEET
114 SF GARAGE
50 SF COVERED PORCH
312 SF COVERED DRIVE



## **FEATURES:**

- NARROW FOOTPRINT MAKES THIS HOME AN IDEAL FIT FOR A SLIM NEIGHBORHOOD LOT OR URBAN INFILL
- UPPER LEVEL FEATURES KITCHEN AND LIVING SPACE, GUARANTEEING THE BEST VIEW
- GENEROUS DECK FOR ENTERTAINING
- PRIMARY SUITE FEATURES PRIVATE DECK AND LAUNDRY ACCESS
- CONTEMPORARY DESIGN AND ANGLES LEND MODERN CURB APPEAL



UPPER LEVEL

1214 SQUARE FEET

641 SF DECK