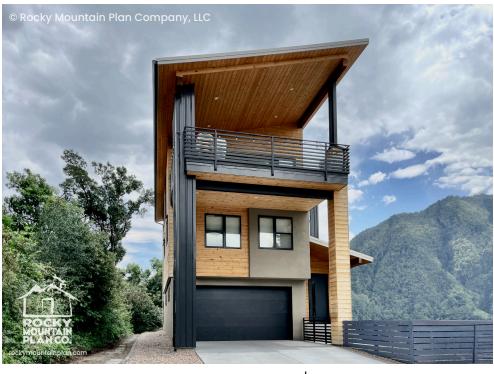

## **GOLDFINCH**

3 Bedrooms | 2.5 Baths | 2 Car Garage

MAIN LEVEL: 1245 SQ FT UPPER LEVEL: 1214 SQ FT LOWER LEVEL: 566 SQ FT TOTAL FINISHED: 3025 SQ FT

FOOTPRINT: 30' WIDE 58' DEEP

LOWER LEVEL
566 SQUARE FEET
114 SF GARAGE
50 SF COVERED PORCH
312 SF COVERED DRIVE

## **FEATURES:**

- NARROW FOOTPRINT MAKES THIS HOME AN IDEAL FIT FOR A SLIM NEIGHBORHOOD LOT OR URBAN INFILL
- UPPER LEVEL FEATURES KITCHEN AND LIVING SPACE, GUARANTEEING THE BEST VIEW
- GENEROUS DECK FOR ENTERTAINING
- PRIMARY SUITE FEATURES PRIVATE DECK AND LAUNDRY ACCESS
- CONTEMPORARY DESIGN AND ANGLES LEND MODERN CURB APPEAL