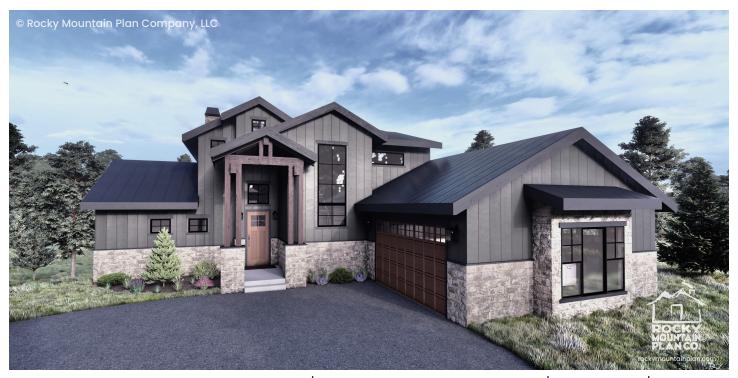

## **ARCTIC LUPINE**

2-4 Bedrooms | 2.5-3.5 Baths | 2 Car Garage

1358 SQUARE FEET

645 9F GARAGE 208 9F COVERED DECK 90 9F COVERED PORCH 64 9F DECK

EREOF ARE PROTECTED UNDER THE COPYRIGHT LAWS OF THE UNITED STATES AND PROPERTY OF ROCKY MOUNTAIN PLAN CO., ILC, ITS SUCCESSORS AND ASSIGNS

## **FEATURES:**

- MODERN CABIN WITH SOARING VAULTED CEILINGS, EXPANSIVE VIEWS THROUGH FOYER AND GREAT ROOM, AND INDOOR AND OUTDOOR FIREPLACES
- PRIVATE UPPER-LEVEL PRIMARY SUITE FEATURING A COZY LOFT AND BALCONY
- OPTIONAL LOWER LEVEL ADDS A REC ROOM, BEDROOM, AND A BUNK ROOM WITH FUN HIDDEN BONUS ROOM
- OPEN FLOOR PLAN WITH GOURMET KITCHEN AND WORKING PANTRY