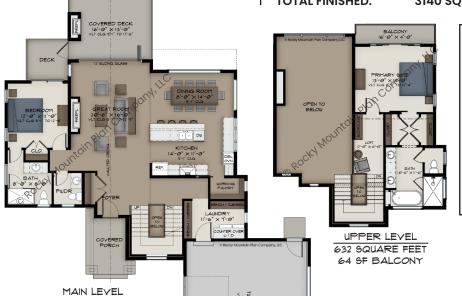

## **ARCTIC LUPINE**

2-4 Bedrooms | 2.5-3.5 Baths | 2 Car Garage

1358 SQUARE FEET

645 9F GARAGE 208 9F COVERED DECK 90 9F COVERED PORCH 64 9F DECK

EREOF ARE PROTECTED UNDER THE COPYRIGHT LAWS OF THE UNITED STATES AND PROPERTY OF ROCKY MOUNTAIN PLAN CO., ILC, ITS SUCCESSORS AND ASSIGNS

PLANS, IMAGES, AND COPIES THEREOF SHALL REMAIN AT ALL TIMES THE PROPE

MAIN + UPPER:

MAIN LEVEL:
UPPER LEVEL:
OPT. LOWER LEVEL:
TOTAL FINISHED:

1990 SQ FT 1358 SQ FT 632 SQ FT 1150 SQ FT 3140 SQ FT **FOOTPRINT:** 58' WIDE 75' DEEP

## **FEATURES:**

- MODERN CABIN WITH SOARING VAULTED CEILINGS, EXPANSIVE VIEWS THROUGH FOYER AND GREAT ROOM, AND INDOOR AND OUTDOOR FIREPLACES
- PRIVATE UPPER-LEVEL PRIMARY SUITE FEATURING A COZY LOFT AND BALCONY
- OPTIONAL LOWER LEVEL ADDS A REC ROOM, BEDROOM, AND A BUNK ROOM WITH FUN HIDDEN BONUS ROOM
- OPEN FLOOR PLAN WITH GOURMET KITCHEN AND WORKING PANTRY