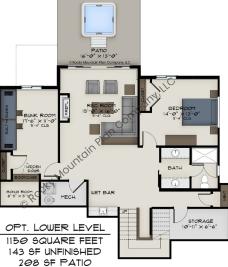

PLANS, IMAGES, AND COPIES THEREOF SHALL REMAIN AT ALL TIMES THE PROPE

MAIN + UPPER:

MAIN LEVEL:
UPPER LEVEL:
OPT. LOWER LEVEL:
TOTAL FINISHED:

1990 SQ FT 1358 SQ FT 632 SQ FT 1150 SQ FT 3140 SQ FT **FOOTPRINT:** 58' WIDE 75' DEEP

## **FEATURES:**

- MODERN CABIN WITH SOARING VAULTED CEILINGS, EXPANSIVE VIEWS THROUGH FOYER AND GREAT ROOM, AND INDOOR AND OUTDOOR FIREPLACES
- PRIVATE UPPER-LEVEL PRIMARY SUITE FEATURING A COZY LOFT AND BALCONY
- OPTIONAL LOWER LEVEL ADDS A REC ROOM, BEDROOM, AND A BUNK ROOM WITH FUN HIDDEN BONUS ROOM
- OPEN FLOOR PLAN WITH GOURMET KITCHEN AND WORKING PANTRY