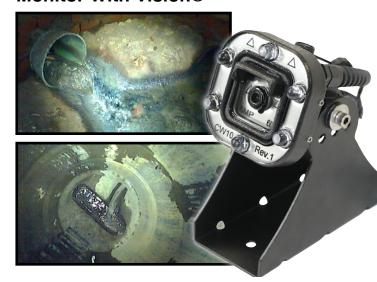

Built-in multi-media platform allows direct connection of our vision camera taking simultaneous pictures that correlate directly with sensor readings. Receive alarm emails with not only critical data but also images supporting the condition.

### **Monitor With Vision®**