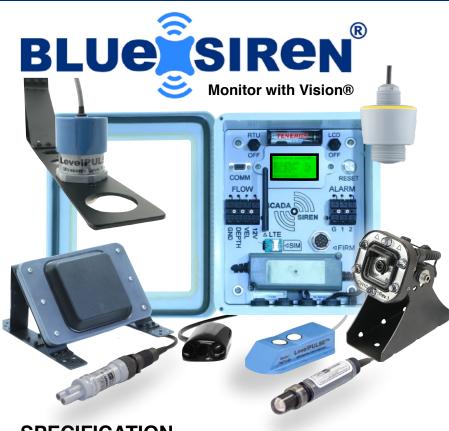

# WIRELESS MULTI SENSOR INDUSTRIAL MONITOR

Industrial Wireless Flowmeter with Integrated Multimedia Vision Technology

Flow, Level, Water Quality, Pressure, Weather . . . .

AC, DC or Solar Power Kits

Rugged Design with Clear View Window and LCD

#### SCADASiren<sup>™</sup>

The SCADASiren™ is a multi-application wall mount monitoring system with LCD and flow totalizer. Multiple SCADA output options are available including 4-20 mA, RS485, serial and analog output modules.

Built-in multi-media platform allows direct connection of our vision camera taking simultaneous pictures that correlate directly with sensor readings. Receive alarm emails with not only critical data but also images supporting the condition.

### **Monitor With Vision®**