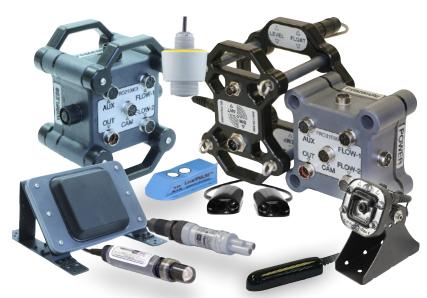

## RUGGED MODULAR WIRELESS MULTI-SENSOR FLOWMONITOR

Wireless Commercial Grade Portable Flowmeter with Integrated Multimedia Vision Technology

Connect up to 20 Sensors

Encapsulated, Impact Resistant HDPE, UR Enclosure

Lightweight, Portable Compact Design

Modular Wireless Design allows 4G or WiFi Connectivity

## FLOWSiren® - Get PRO

The FLOWSiren® is a multi-sensor autonomous wireless monitoring platform designed to work in the harshest conditions, delivering data to your desk every time. The built-in multi-media platform allows direct connection of our vision camera taking simultaneous pictures that correlate directly with sensor readings. Receive alarm emails with images showing the event details and severity.