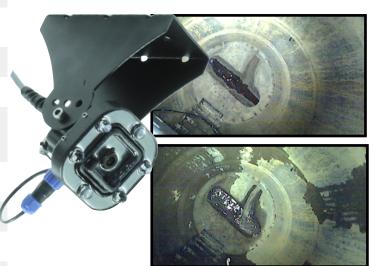

## FLOWSiren® - Get PRO

The FLOWSiren® is a multi-sensor autonomous wireless monitoring platform designed to work in the harshest conditions, delivering data to your desk every time. The built-in multi-media platform allows direct connection of our vision camera taking simultaneous pictures that correlate directly with sensor readings. Receive alarm emails with images showing the event details and severity.

## **Monitor with Vision®**

Each FLOWSiren® monitor has a standardized camera port allowing you to monitor with vision® at any time. Great for overflow verification, industrial trade waste color, and Infiltration detection. Camera resolution can range from 5MP all the way down to 0.1MP, complete with user programmable compression.