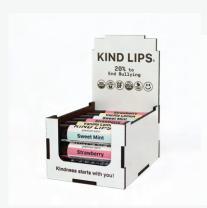

# 12 Count Box (12 Tubes) Dimensions: 3in x 4in x 5in Weight: 0.5 lbs

Dimensions: 3in x 4in x 5in Weight: 0.5 lbs \$30.00

Single flavor display box that is perfect for your stores counter.

**Sweet Mint** 

Vanilla Lemon

**Georgia Peach** 

**Strawberry** 

**Unscented**