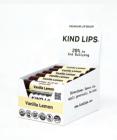

# 12 Count Box (12 Tubes) Dimensions: 3in x 4in x 5in Weight: 0.5 lbs

Dimensions: 3in x 4in x 5in Weight: 0.5 lbs \$30.00

Single flavor display box that is perfect for your stores counter.

**Sweet Mint** 

Vanilla Lemon

**Georgia Peach** 

**Strawberry** 

**Unscented**