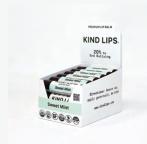

# 12 Count Box (12 Tubes) Dimensions: 3in x 4in x 5in Weight: 0.5 lbs

Dimensions: 3in x 4in x 5in Weight: 0.5 lbs \$30.00

Single flavor display box that is perfect for your stores counter.

**Sweet Mint** 

### 10 Pack Flavors

**Sweet Mint** 

**Georgia Peach** 

Vanilla Lemon

**Strawberry** 

**Unscented** 

**Bubble Gum** 

**Mint Mint** 