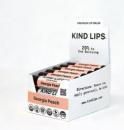

# 12 Count Box (12 Tubes) Dimensions: 3in x 4in x 5in Weight: 0.5 lbs

Dimensions: 3in x 4in x 5in Weight: 0.5 lbs \$30.00

Single flavor display box that is perfect for your stores counter.

**Sweet Mint** 

Vanilla Lemon

**Georgia Peach** 

**Strawberry** 

**Unscented**