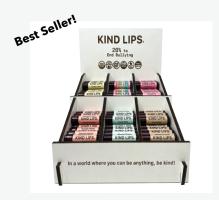

## Be Kind Box (90 Tubes)

Dimensions:  $10 \text{in } \times 10 \text{in } \times 9 \text{in}$  Weight: 6 lbs \$240.00

Our premium wood display that is perfect for anywhere in your store.

#### Each purchase includes:

- 6 flavors (15 each) (Sweet Mint, Vanilla Lemon, SPF 15, Unscented, Strawberry, Georgia Peach)
- Large Wood Display Box
- Point of sales cards