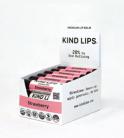

# 12 Count Box (12 Tubes) Dimensions: 3in x 4in x 5in Weight: 0.5 lbs

Dimensions: 3in x 4in x 5in Weight: 0.5 lbs \$30.00

Single flavor display box that is perfect for your stores counter.

**Sweet Mint** 

Vanilla Lemon

**Georgia Peach** 

**Strawberry** 

**Unscented**