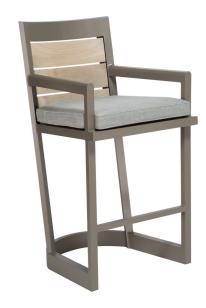

## **GREAT LAKES ARM BAR CHAIR**

SHOWN IN SAND DOLLAR POWDER COAT AND WEATHERED FINISH

| WIDTH      | DEPTH   | HEIGHT | ARM HEIGHT | SEAT HEIGHT | SEAT HEIGHT (with cushions) |
|------------|---------|--------|------------|-------------|-----------------------------|
| 24 in      | 25 in   | 45 in  | 35.5 in    | 27.5 in     | 30.5 in                     |
| 61 cm      | 64 cm   | 114 cm | 90 cm      | 75 cm       | 77 cm                       |
| <b>COM</b> | COL     | WELT   | FLANGE     | TRIM        |                             |
| 1 yd       | 14 sqft | .75 yd | .75 yd     | 6 yds       |                             |

Powder coated aluminum frame with teak slats. Teak slats available in Weathered, Natural or Clear Sealer finish.

91014-E EXTERIOR CUSHIONS Cushions for exterior use are made of flow-through foam with Dacron.