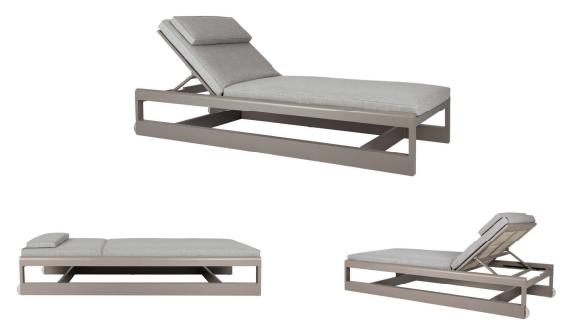

# **GREAT LAKES ARMLESS CHAISE**

SHOWN IN SAND DOLLAR POWDER COAT AND WEATHERED FINISH

| WIDTH | LENGTH   | HEIGHT | SEAT HEIGHT | SEAT HEIGHT (with cushions) 14 in |
|-------|----------|--------|-------------|-----------------------------------|
| 34 in | 81 in    | 13 in  | 12 in       |                                   |
| 86 cm | 206 cm   | 33 cm  | 30 cm       | 36 cm                             |
| COM   | COL      | WELT   | FLANGE      | TRIM                              |
| 8 yds | 112 sqft | 3 yds  | 2.5 yds     | 22 yds                            |

Powder coated aluminum frame with teak slats. Teak slats available in Weathered, Natural or Clear Sealer finish.

91012-E EXTERIOR CUSHIONS Cushions for exterior use are made of flow-through foam with Dacron.