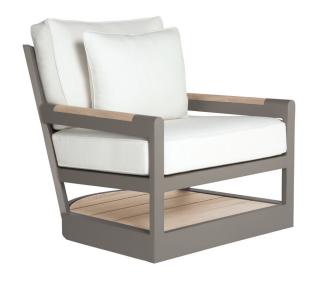

## **GREAT LAKES SWIVEL LOUNGE CHAIR**

SHOWN IN SAND DOLLAR POWDER COAT AND WEATHERED FINISH

| WIDTH<br>33 in | DEPTH<br>35 in | HEIGHT<br>31.5 in | ARM HEIGHT<br>22.5 in | SEAT HEIGHT 13 in | SEAT HEIGHT (with cushions) 18 in |
|----------------|----------------|-------------------|-----------------------|-------------------|-----------------------------------|
| 84 cm          | 89 cm          | 80 cm             | 57 cm FLANGE          | 33 cm TRIM        | 46 cm                             |
| 6 yds          | 84 sqft        | 2.75 yds          | 2.75 yds              | 20.5 yds          |                                   |

Powder coated aluminum frame with teak slats. Teak slats available in Weathered, Natural or Clear Sealer finish. 91006-E EXTERIOR CUSHIONS Cushions for exterior use are made of flow-through foam with Dacron.