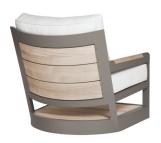

## **GREAT LAKES SWIVEL LOUNGE CHAIR**

SHOWN IN SAND DOLLAR POWDER COAT AND WEATHERED FINISH

| WIDTH<br>33 in | DEPTH<br>35 in | HEIGHT<br>31.5 in | ARM HEIGHT<br>22.5 in | SEAT HEIGHT 13 in | SEAT HEIGHT (with cushions) 18 in |
|----------------|----------------|-------------------|-----------------------|-------------------|-----------------------------------|
| 84 cm          | 89 cm          | 80 cm             | 57 cm FLANGE          | 33 cm TRIM        | 46 cm                             |
| 6 yds          | 84 sqft        | 2.75 yds          | 2.75 yds              | 20.5 yds          |                                   |

Powder coated aluminum frame with teak slats. Teak slats available in Weathered, Natural or Clear Sealer finish. 91006-E EXTERIOR CUSHIONS Cushions for exterior use are made of flow-through foam with Dacron.