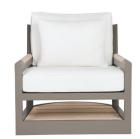

## **GREAT LAKES SWIVEL LOUNGE CHAIR**

SHOWN IN SAND DOLLAR POWDER COAT AND WEATHERED FINISH

| WIDTH<br>33 in | DEPTH<br>35 in | HEIGHT<br>31.5 in | ARM HEIGHT<br>22.5 in | SEAT HEIGHT 13 in | SEAT HEIGHT (with cushions) 18 in |
|----------------|----------------|-------------------|-----------------------|-------------------|-----------------------------------|
| 84 cm          | 89 cm          | 80 cm             | 57 cm FLANGE          | 33 cm TRIM        | 46 cm                             |
| 6 yds          | 84 sqft        | 2.75 yds          | 2.75 yds              | 20.5 yds          |                                   |

Powder coated aluminum frame with teak slats. Teak slats available in Weathered, Natural or Clear Sealer finish. 91006-E EXTERIOR CUSHIONS Cushions for exterior use are made of flow-through foam with Dacron.