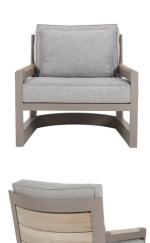

## **GREAT LAKES LOUNGE CHAIR**

SHOWN IN SAND DOLLAR POWDER COAT AND WEATHERED FINISH

| WIDTH<br>33 in<br>84 cm | DEPTH<br>35 in<br>89 cm | HEIGHT<br>30 in<br>76 cm | ARM HEIGHT<br>21 in<br>53 cm | SEAT HEIGHT 12 in 31 cm | SEAT HEIGHT (with cushions) 17 in 43 cm |
|-------------------------|-------------------------|--------------------------|------------------------------|-------------------------|-----------------------------------------|
| COM<br>6 yds            | COL<br>84 sqft          | WELT 2.75 yds            | FLANGE<br>2.75 yds           | TRIM<br>20.5 yds        | 43 (111                                 |

Powder coated aluminum frame with teak slats. Teak slats available in Weathered, Natural or Clear Sealer finish.

91004-E EXTERIOR CUSHIONS Cushions for exterior use are made of flow-through foam with Dacron.