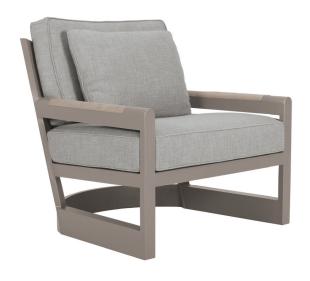

## **GREAT LAKES LOUNGE CHAIR**

SHOWN IN SAND DOLLAR POWDER COAT AND WEATHERED FINISH

| WIDTH<br>33 in<br>84 cm | DEPTH<br>35 in<br>89 cm | HEIGHT<br>30 in<br>76 cm | ARM HEIGHT<br>21 in<br>53 cm | SEAT HEIGHT 12 in 31 cm | SEAT HEIGHT (with cushions) 17 in 43 cm |
|-------------------------|-------------------------|--------------------------|------------------------------|-------------------------|-----------------------------------------|
| COM<br>6 yds            | COL<br>84 sqft          | WELT 2.75 yds            | FLANGE<br>2.75 yds           | TRIM<br>20.5 yds        | 43 (111                                 |

Powder coated aluminum frame with teak slats. Teak slats available in Weathered, Natural or Clear Sealer finish.

91004-E EXTERIOR CUSHIONS Cushions for exterior use are made of flow-through foam with Dacron.