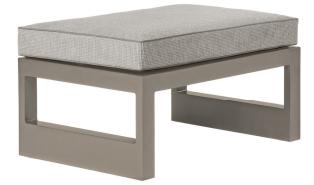

# 91003 GREAT LAKES OTTOMAN

SHOWN IN SAND DOLLAR POWDER COAT

| WIDTH | DEPTH   | HEIGHT | SEAT HEIGHT (with cushions) |       |
|-------|---------|--------|-----------------------------|-------|
| 29 in | 20 in   | 12 in  | 15 in                       |       |
| 74 cm | 51 cm   | 30 cm  | 38 cm                       |       |
|       |         |        |                             |       |
| COM   | COL     | WELT   | FLANGE                      | TRIM  |
| 2 yds | 28 sqft | 1 yd   | 1 yd                        | 7 yds |