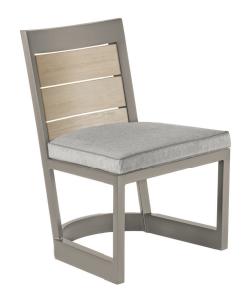

## **GREAT LAKES DINING SIDE CHAIR**

SHOWN IN SAND DOLLAR POWDER COAT AND WEATHERED FINISH

| WIDTH | DEPTH   | HEIGHT | SEAT HEIGHT | SEAT HEIGHT (with cushions) |
|-------|---------|--------|-------------|-----------------------------|
| 24 in | 25 in   | 34 in  | 16 in       | 18 in                       |
| 61 cm | 64 cm   | 86 cm  | 41 cm       | 46 cm                       |
| COM   | COL     | WELT   | FLANGE      | TRIM                        |
| 1 yd  | 14 sqft | .75 yd | .75 yd      | 6 yds                       |

Powder coated aluminum frame with teak slats. Teak slats available in Weathered, Natural or Clear Sealer finish.

91002-E EXTERIOR CUSHIONS Cushions for exterior use are made of flow-through foam with Dacron.