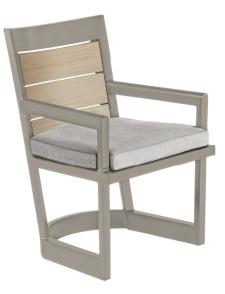

## 91001 GREAT LAKES DINING ARM CHAIR

SHOWN IN SAND DOLLAR POWDER COAT AND WEATHERED FINISH

| WIDTH<br>24 in | <b>DEPTH</b><br>25 in | HEIGHT<br>34 in | ARM HEIGHT<br>24 in | <b>SEAT HEIGHT</b><br>16 in | SEAT HEIGHT (with cushions) 18 in |
|----------------|-----------------------|-----------------|---------------------|-----------------------------|-----------------------------------|
| 61 cm          | 64 cm                 | 86 cm           | 61 cm               | 41 cm                       | 46 cm                             |
| COM            | COL                   | WELT            | FLANGE              | TRIM                        |                                   |
| 1 yd           | 14 sqft               | .75 yd          | .75 yd              | 6 yds                       |                                   |

Powder coated aluminum frame with teak slats. Teak slats available in Weathered, Natural or Clear Sealer finish. 91001-E EXTERIOR CUSHIONS Cushions for exterior use are made of flow-through foam with Dacron.