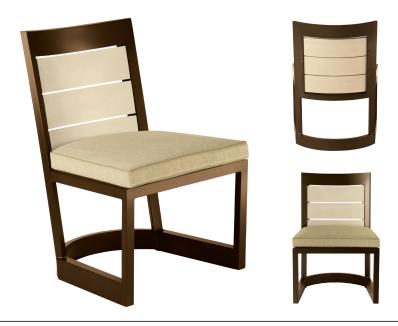

## 90002 GREAT LAKES™ DINING SIDE CHAIR

DESIGNED BY TERRY HUNZIKER

WIDTH 24" (61cm)

**DEPTH** 25" (64cm)

**HEIGHT** 34" (86cm)

SEAT HEIGHT 18" (46cm)

COM 1yd

COL 14sq ft

#### POWDER COAT ALUMINUM FRAME

(shown in Bronze)

Powder coat available in 20 standard colors. Custom colors available. Contact your Sutherland sales representative or sutherlandfurniture.com for details.

**ECOPLEX® SLATS** 

ECOPLEX® A durable, composite material created uniquely for Sutherland that is virtually maintenance free.

Sand

AVAILABLE POWDER COAT ALUMINUM FINISHES (see sutherlandfurniture.com for more details):