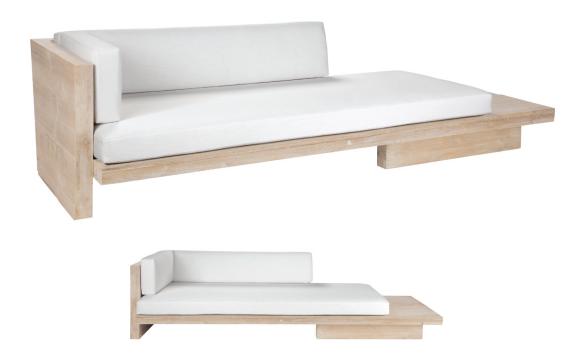

## SUTHERLAND

79101LAF

## PLATEAU DAYBED/SOFA - LEFT ARM FACING

SHOWN IN WEATHERED FINISH

| WIDTH  | DEPTH    | HEIGHT | ARM HEIGHT | SEAT HEIGHT | SEAT HEIGHT (with cushions) |
|--------|----------|--------|------------|-------------|-----------------------------|
| 101 in | 36 in    | 26 in  | 26 in      | 10.5 in     | 14 in                       |
| 257 cm | 91 cm    | 66 cm  | 66 cm      | 27 cm       | 36 cm                       |
| COM    | COL      | WELT   | FLANGE     | TRIM        |                             |
| 10 yds | 140 sqft | 5 yds  | 5 yds      | 25.5 yds    |                             |

Teak frame available in Weathered, Natural or Clear Sealer finish.

79101LAF-E EXTERIOR CUSHIONS Cushions for exterior use are made of flow-through foam with Dacron.

FC79101LAF FURNITURE COVER

AVAILABLE OUTDOOR FINISHES