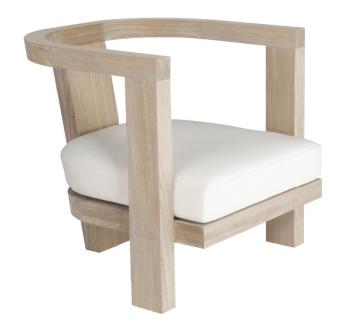

## PLATEAU LOUNGE CHAIR

SHOWN IN WEATHERED FINISH

| WIDTH | DEPTH   | HEIGHT  | ARM HEIGHT | SEAT HEIGHT | SEAT HEIGHT (with cushions) |
|-------|---------|---------|------------|-------------|-----------------------------|
| 29 in | 31 in   | 28.5 in | 28.5 in    | 10.5 in     | 14 in                       |
| 74 cm | 79 cm   | 72 cm   | 72 cm      | 25.5 cm     | 36 cm                       |
| COM   | COL     | WELT    | FLANGE     | TRIM        |                             |
| 2 yds | 28 sqft | 1.5 yds | 1.5 yds    | 6 yds       |                             |

Teak frame available in Weathered, Natural or Clear Sealer finish.

79004-E EXTERIOR CUSHIONS Cushions for exterior use are made of flow-through foam with Dacron. FC79004 FURNITURE COVER

AVAILABLE OUTDOOR FINISHES