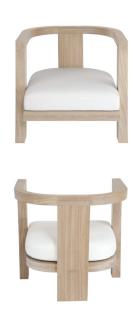

## PLATEAU LOUNGE CHAIR

SHOWN IN WEATHERED FINISH

| WIDTH | DEPTH   | HEIGHT  | ARM HEIGHT | SEAT HEIGHT | SEAT HEIGHT (with cushions) |
|-------|---------|---------|------------|-------------|-----------------------------|
| 29 in | 31 in   | 28.5 in | 28.5 in    | 10.5 in     | 14 in                       |
| 74 cm | 79 cm   | 72 cm   | 72 cm      | 25.5 cm     | 36 cm                       |
| COM   | COL     | WELT    | FLANGE     | TRIM        |                             |
| 2 yds | 28 sqft | 1.5 yds | 1.5 yds    | 6 yds       |                             |

Teak frame available in Weathered, Natural or Clear Sealer finish.

79004-E EXTERIOR CUSHIONS Cushions for exterior use are made of flow-through foam with Dacron. FC79004 FURNITURE COVER

AVAILABLE OUTDOOR FINISHES