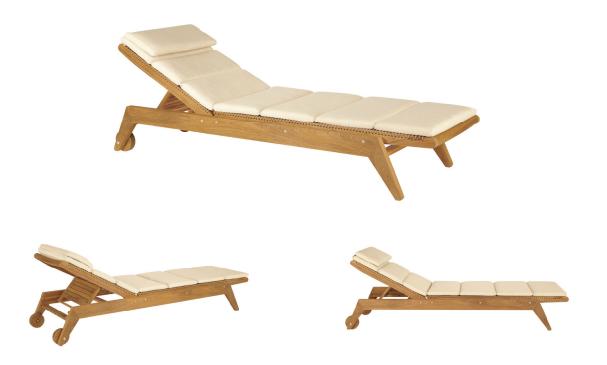

## CAT'S CRADLE ARMLESS CHAISE

## SHOWN IN NATURAL FINISH

| WIDTH<br>26 in | <b>DEPTH</b><br>84 in | HEIGHT<br>12.5 in | SEAT HEIGHT<br>13 in | SEAT HEIGHT (with cushions) 14 in |
|----------------|-----------------------|-------------------|----------------------|-----------------------------------|
| 66 cm          | 213 cm                | 32 cm             | 33 cm                | 36 cm                             |
| COM<br>4 yds   | <b>COL</b><br>56 sqft |                   |                      |                                   |

Teak frame available in Weathered or Natural finish.

Seat and deck laced with Perennials Solution-Dyed Acrylic rope. Wheels included.

**76012-E EXTERIOR CUSHIONS** Cushions for exterior use are made of flow-through foam with Dacron.