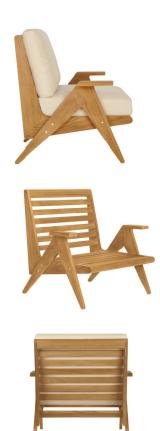

## CAT'S CRADLE LOUNGE CHAIR

SHOWN IN NATURAL FINISH

| WIDTH<br>36.5 in | DEPTH<br>33 in        | HEIGHT<br>35.5 in | ARM HEIGHT      | SEAT HEIGHT    | SEAT HEIGHT (with cushions) 18 in |
|------------------|-----------------------|-------------------|-----------------|----------------|-----------------------------------|
| 93 cm            | 84 cm                 | 90 cm             | 58 cm           | 36 cm          | 46 cm                             |
| COM<br>4 yds     | <b>COL</b><br>56 sqft | WELT<br>2 yds     | FLANGE<br>2 yds | TRIM<br>13 yds |                                   |

Teak frame available in Weathered, Natural or Clear Sealer finish. Slatted seat and back.

76004-E EXTERIOR CUSHIONS Cushions for exterior use are made of flow-through foam with Dacron.

FC76004 FURNITURE COVER