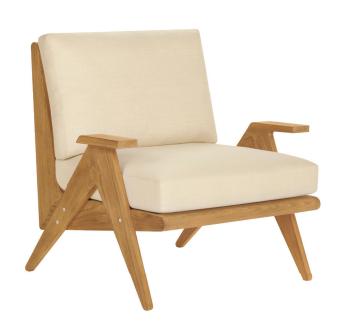

## CAT'S CRADLE LOUNGE CHAIR

SHOWN IN NATURAL FINISH

| WIDTH<br>36.5 in | DEPTH<br>33 in        | HEIGHT<br>35.5 in | ARM HEIGHT      | SEAT HEIGHT    | SEAT HEIGHT (with cushions) 18 in |
|------------------|-----------------------|-------------------|-----------------|----------------|-----------------------------------|
| 93 cm            | 84 cm                 | 90 cm             | 58 cm           | 36 cm          | 46 cm                             |
| COM<br>4 yds     | <b>COL</b><br>56 sqft | WELT<br>2 yds     | FLANGE<br>2 yds | TRIM<br>13 yds |                                   |

Teak frame available in Weathered, Natural or Clear Sealer finish. Slatted seat and back.

76004-E EXTERIOR CUSHIONS Cushions for exterior use are made of flow-through foam with Dacron.

FC76004 FURNITURE COVER