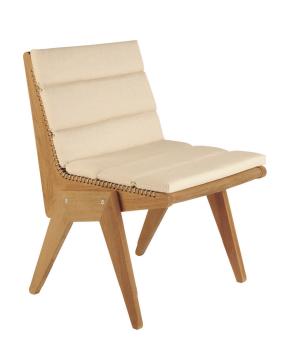

## SUTHERLAND

76002

## CAT'S CRADLE DINING SIDE CHAIR

SHOWN IN NATURAL FINISH

| WIDTH   | DEPTH | HEIGHT | SEAT HEIGHT | SEAT HEIGHT (with cushions) |
|---------|-------|--------|-------------|-----------------------------|
| 22.5 in | 26 in | 34 in  | 17.5 in     | 19 in                       |
| 57 cm   | 66 cm | 86 cm  | 45 cm       | 48 cm                       |

**COM COL** 1.5 yds 21 sqft

Teak frame available in Weathered or Natural finish.

Seat and back laced with Perennials Solution-Dyed Acrylic rope.

76002-E EXTERIOR CUSHIONS Cushions for exterior use are made of flow-through foam with Dacron.