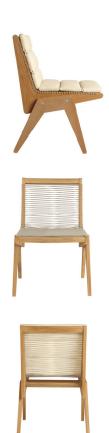

## SUTHERLAND

76002

## CAT'S CRADLE DINING SIDE CHAIR

SHOWN IN NATURAL FINISH

| WIDTH   | DEPTH | HEIGHT | SEAT HEIGHT | SEAT HEIGHT (with cushions) |
|---------|-------|--------|-------------|-----------------------------|
| 22.5 in | 26 in | 34 in  | 17.5 in     | 19 in                       |
| 57 cm   | 66 cm | 86 cm  | 45 cm       | 48 cm                       |

**COM COL** 1.5 yds 21 sqft

Teak frame available in Weathered or Natural finish.

Seat and back laced with Perennials Solution-Dyed Acrylic rope.

76002-E EXTERIOR CUSHIONS Cushions for exterior use are made of flow-through foam with Dacron.