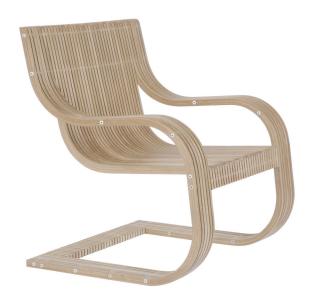

## SUTHERLAND

66004

## **CONTINUOUS LINE LOUNGE CHAIR**

SHOWN IN WEATHERED FINISH

| WIDTH<br>30.5 in | DEPTH<br>28 in | HEIGHT<br>34 in | ARM HEIGHT        | SEAT HEIGHT    | SEAT HEIGHT (with cushions) 17.5 in |
|------------------|----------------|-----------------|-------------------|----------------|-------------------------------------|
| 77 cm            | 71 cm          | 86 cm           | 58 cm             | 41 cm          | 44.5 cm                             |
| COM<br>2 yds     | COL<br>28 sqft | WELT<br>1.5 yds | FLANGE<br>1.5 yds | TRIM<br>10 yds |                                     |

Teak frame available in Weathered and Natural finish with 316 stainless steel hardware.

66004-E EXTERIOR CUSHIONS Cushions for exterior use are made of flow-through foam with Dacron.

FC66004 FURNITURE COVER