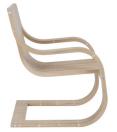

## SUTHERLAND

66004

## **CONTINUOUS LINE LOUNGE CHAIR**

SHOWN IN WEATHERED FINISH

| WIDTH<br>30.5 in | DEPTH<br>28 in | HEIGHT<br>34 in | ARM HEIGHT        | SEAT HEIGHT    | SEAT HEIGHT (with cushions) 17.5 in |
|------------------|----------------|-----------------|-------------------|----------------|-------------------------------------|
| 77 cm            | 71 cm          | 86 cm           | 58 cm             | 41 cm          | 44.5 cm                             |
| COM<br>2 yds     | COL<br>28 sqft | WELT<br>1.5 yds | FLANGE<br>1.5 yds | TRIM<br>10 yds |                                     |

Teak frame available in Weathered and Natural finish with 316 stainless steel hardware.

66004-E EXTERIOR CUSHIONS Cushions for exterior use are made of flow-through foam with Dacron.

FC66004 FURNITURE COVER