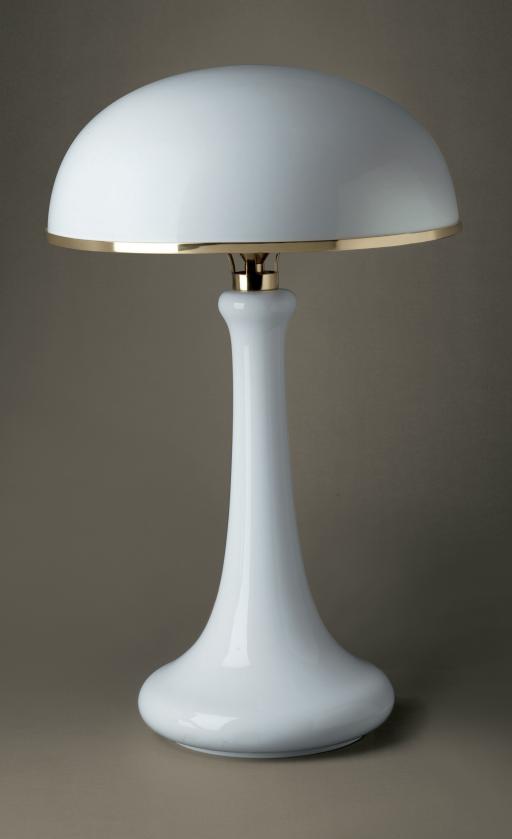

## SUTHERLAND®

LIGHTING BY JOHN DICKINSON

65117 LARGE LAMP WITH DOME SHADE

## 65117 LARGE LAMP WITH DOME SHADE

| DIMENSIONS     | 10.5in base diameter   26.5in height                                 |
|----------------|----------------------------------------------------------------------|
| MATERIAL       | resin                                                                |
| SHADE          | 16in diameter                                                        |
| SHADE MATERIAL | aluminum with brass detailing                                        |
| LAMPING        | incandescent   medium base A-19   (1) 3 way bulb   50W-100W-150W max |
| CORD           | two conductor in white with polarized plug                           |
|                |                                                                      |

UL, CUL LISTED

**John Dickinson.** Heralded as one of the 20th century's most important and acclaimed designers, Dickinson created pieces that are easily identifiable yet difficult to duplicate. This iconic lighting piece pays an exacting homage to the creator's unique aesthetic.