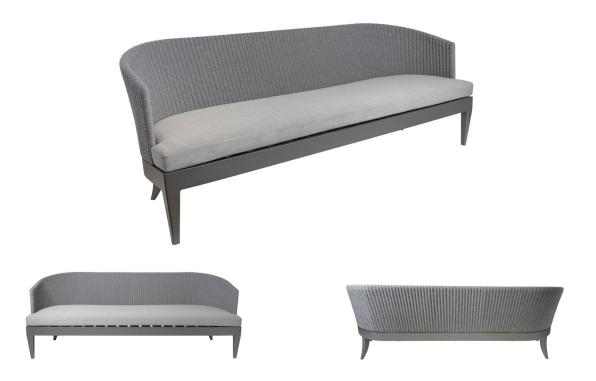

## **OLYMPUS WOVEN SOFA**

SHOWN IN STEEL POWDER COAT

| WIDTH   | DEPTH   | HEIGHT  | ARM HEIGHT | SEAT HEIGHT | SEAT HEIGHT (with cushions) |
|---------|---------|---------|------------|-------------|-----------------------------|
| 78.5 in | 29.5 in | 29.5 in | 25.5 in    | 13 in       | 16.5 in                     |
| 199 cm  | 75 cm   | 75 cm   | 65 cm      | 33 cm       | 42 cm                       |
|         |         |         |            |             |                             |
| COM     | COL     | WELT    | FLANGE     | TRIM        |                             |
| 4.5 yds | 63 sqft | 2 yds   | 2 yds      | 12.5 yds    |                             |
|         |         |         |            |             |                             |

Powder coated aluminum frame with Perennials high-performance solution-dyed acrylic rope.

**6279-WE EXTERIOR CUSHIONS** Cushions for exterior use are made of flow-through foam with Dacron.