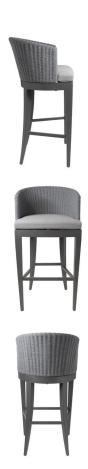

## **OLYMPUS WOVEN BAR CHAIR**

SHOWN IN STEEL POWDER COAT

| WIDTH   | DEPTH   | HEIGHT  | ARM HEIGHT | SEAT HEIGHT | SEAT HEIGHT (with cushions) |
|---------|---------|---------|------------|-------------|-----------------------------|
| 21.5 in | 21.5 in | 41.5 in | 39 in      | 28.5 in     | 31 in                       |
| 55 cm   | 55 cm   | 105 cm  | 99 cm      | 72 cm       | 79 cm                       |
|         |         |         |            |             |                             |
| COM     | COL     | WELT    | FLANGE     | TRIM        |                             |
| 2 yds   | 28 sqft | .75 yd  | .75 yd     | 5 yds       |                             |

Powder coated aluminum frame with Perennials high-performance solution-dyed acrylic rope.

6213-WE EXTERIOR CUSHIONS Cushions for exterior use are made of flow-through foam with Dacron.