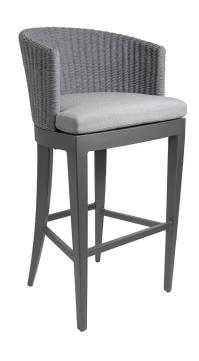

## **OLYMPUS WOVEN BAR CHAIR**

SHOWN IN STEEL POWDER COAT

| WIDTH   | DEPTH   | HEIGHT  | ARM HEIGHT | SEAT HEIGHT | SEAT HEIGHT (with cushions) |
|---------|---------|---------|------------|-------------|-----------------------------|
| 21.5 in | 21.5 in | 41.5 in | 39 in      | 28.5 in     | 31 in                       |
| 55 cm   | 55 cm   | 105 cm  | 99 cm      | 72 cm       | 79 cm                       |
|         |         |         |            |             |                             |
| COM     | COL     | WELT    | FLANGE     | TRIM        |                             |
| 2 yds   | 28 sqft | .75 yd  | .75 yd     | 5 yds       |                             |

Powder coated aluminum frame with Perennials high-performance solution-dyed acrylic rope.

6213-WE EXTERIOR CUSHIONS Cushions for exterior use are made of flow-through foam with Dacron.