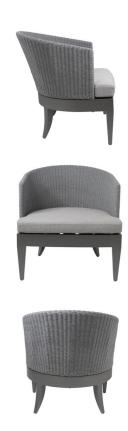

## **OLYMPUS WOVEN LOUNGE CHAIR**

SHOWN IN STEEL POWDER COAT

| WIDTH   | DEPTH   | HEIGHT  | ARM HEIGHT | SEAT HEIGHT | SEAT HEIGHT (with cushions) |
|---------|---------|---------|------------|-------------|-----------------------------|
| 27 in   | 29 in   | 29.5 in | 25.5 in    | 13 in       | 16.5 in                     |
| 69 cm   | 74 cm   | 75 cm   | 65 cm      | 33 cm       | 42 cm                       |
|         |         |         |            |             |                             |
| COM     | COL     | WELT    | FLANGE     | TRIM        |                             |
| 2.5 yds | 35 sqft | 1 yd    | 1 yd       | 6 yds       |                             |

Powder coated aluminum frame with Perennials high-performance solution-dyed acrylic rope.

**6204-WE EXTERIOR CUSHIONS** Cushions for exterior use are made of flow-through foam with Dacron.

FC6204 FURNITURE COVER