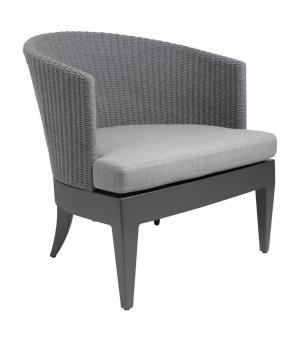

## **OLYMPUS WOVEN LOUNGE CHAIR**

SHOWN IN STEEL POWDER COAT

| WIDTH   | DEPTH   | HEIGHT  | ARM HEIGHT | SEAT HEIGHT | SEAT HEIGHT (with cushions) |
|---------|---------|---------|------------|-------------|-----------------------------|
| 27 in   | 29 in   | 29.5 in | 25.5 in    | 13 in       | 16.5 in                     |
| 69 cm   | 74 cm   | 75 cm   | 65 cm      | 33 cm       | 42 cm                       |
|         |         |         |            |             |                             |
| COM     | COL     | WELT    | FLANGE     | TRIM        |                             |
| 2.5 yds | 35 sqft | 1 yd    | 1 yd       | 6 yds       |                             |

Powder coated aluminum frame with Perennials high-performance solution-dyed acrylic rope.

**6204-WE EXTERIOR CUSHIONS** Cushions for exterior use are made of flow-through foam with Dacron.

FC6204 FURNITURE COVER