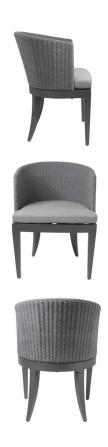

## **OLYMPUS WOVEN DINING ARM CHAIR**

SHOWN IN STEEL POWDER COAT

| WIDTH   | DEPTH   | HEIGHT | ARM HEIGHT | SEAT HEIGHT | SEAT HEIGHT (with cushions) |
|---------|---------|--------|------------|-------------|-----------------------------|
| 23.5 in | 23.5 in | 32 in  | 29 in      | 16.5 in     | 19 in                       |
| 60 cm   | 60 cm   | 81 cm  | 74 cm      | 42 cm       | 48 cm                       |
|         |         |        |            |             |                             |
| COM     | COL     | WELT   | FLANGE     | TRIM        |                             |
| 2 yds   | 28 sqft | .75 yd | .75 yd     | 5 yds       |                             |

Powder coated aluminum frame with Perennials high-performance solution-dyed acrylic rope.

6201-WE EXTERIOR CUSHIONS Cushions for exterior use are made of flow-through foam with Dacron.

FC6201 FURNITURE COVER