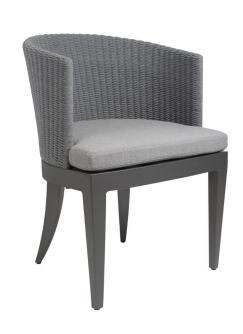

## **OLYMPUS WOVEN DINING ARM CHAIR**

SHOWN IN STEEL POWDER COAT

| WIDTH   | DEPTH   | HEIGHT | ARM HEIGHT | SEAT HEIGHT | SEAT HEIGHT (with cushions) |
|---------|---------|--------|------------|-------------|-----------------------------|
| 23.5 in | 23.5 in | 32 in  | 29 in      | 16.5 in     | 19 in                       |
| 60 cm   | 60 cm   | 81 cm  | 74 cm      | 42 cm       | 48 cm                       |
|         |         |        |            |             |                             |
| COM     | COL     | WELT   | FLANGE     | TRIM        |                             |
| 2 yds   | 28 sqft | .75 yd | .75 yd     | 5 yds       |                             |

Powder coated aluminum frame with Perennials high-performance solution-dyed acrylic rope.

6201-WE EXTERIOR CUSHIONS Cushions for exterior use are made of flow-through foam with Dacron.

FC6201 FURNITURE COVER