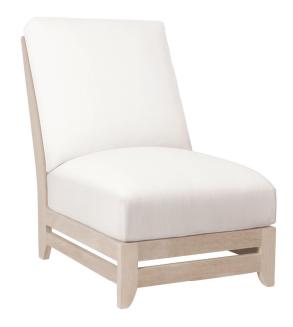

## LAKESHORE ARMLESS UNIT

SHOWN IN WEATHERED FINISH

| WIDTH   | DEPTH   | HEIGHT  | SEAT HEIGHT | SEAT HEIGHT (with cushions) |
|---------|---------|---------|-------------|-----------------------------|
| 24 in   | 38.5 in | 35.5 in | 8.5 in      | 16 in                       |
| 61 cm   | 98 cm   | 90 cm   | 22 cm       | 41 cm                       |
|         |         |         |             |                             |
| COM     | COL     | WELT    | FLANGE      | TRIM                        |
| 4.5 yds | 63 sqft | 3.5 yds | 3.5 yds     | 24.5 yds                    |

Teak frame available in Weathered, Natural or Clear Sealer finish.

 ${\bf 39094\text{-}E\ EXTERIOR\ CUSHIONS\ Cushions\ for\ exterior\ use\ are\ made\ of\ flow-through\ foam\ with\ Dacron.}$ 

FC39094 FURNITURE COVER