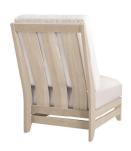

## LAKESHORE ARMLESS UNIT

SHOWN IN WEATHERED FINISH

| WIDTH   | DEPTH   | HEIGHT  | SEAT HEIGHT | SEAT HEIGHT (with cushions) |
|---------|---------|---------|-------------|-----------------------------|
| 24 in   | 38.5 in | 35.5 in | 8.5 in      | 16 in                       |
| 61 cm   | 98 cm   | 90 cm   | 22 cm       | 41 cm                       |
|         |         |         |             |                             |
| COM     | COL     | WELT    | FLANGE      | TRIM                        |
| 4.5 yds | 63 sqft | 3.5 yds | 3.5 yds     | 24.5 yds                    |

Teak frame available in Weathered, Natural or Clear Sealer finish.

 ${\bf 39094\text{-}E\ EXTERIOR\ CUSHIONS\ Cushions\ for\ exterior\ use\ are\ made\ of\ flow-through\ foam\ with\ Dacron.}$ 

FC39094 FURNITURE COVER