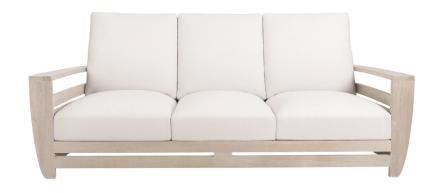

## LAKESHORE THREE-SEAT SOFA

SHOWN IN WEATHERED FINISH

| WIDTH    | DEPTH    | HEIGHT  | ARM HEIGHT | SEAT HEIGHT | SEAT HEIGHT (with cushions) |
|----------|----------|---------|------------|-------------|-----------------------------|
| 85 in    | 38.5 in  | 35.5 in | 23 in      | 8.5 in      | 16 in                       |
| 216 cm   | 98 cm    | 90 cm   | 58 cm      | 22 cm       | 41 cm                       |
|          |          |         |            |             |                             |
| COM      | COL      | WELT    | FLANGE     | TRIM        |                             |
| 13.5 yds | 189 sqft | 3.5 yds | 3.5 yds    | 37 yds      |                             |