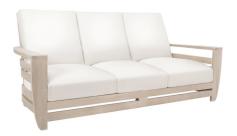

## LAKESHORE THREE-SEAT SOFA

SHOWN IN WEATHERED FINISH

| WIDTH    | DEPTH    | HEIGHT  | ARM HEIGHT | SEAT HEIGHT | SEAT HEIGHT (with cushions) |
|----------|----------|---------|------------|-------------|-----------------------------|
| 85 in    | 38.5 in  | 35.5 in | 23 in      | 8.5 in      | 16 in                       |
| 216 cm   | 98 cm    | 90 cm   | 58 cm      | 22 cm       | 41 cm                       |
|          |          |         |            |             |                             |
| COM      | COL      | WELT    | FLANGE     | TRIM        |                             |
| 13.5 yds | 189 sqft | 3.5 yds | 3.5 yds    | 37 yds      |                             |