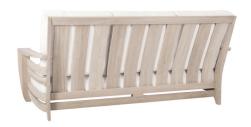

## LAKESHORE THREE-SEAT SOFA

SHOWN IN WEATHERED FINISH

| WIDTH    | DEPTH    | HEIGHT  | ARM HEIGHT | SEAT HEIGHT | SEAT HEIGHT (with cushions) |
|----------|----------|---------|------------|-------------|-----------------------------|
| 85 in    | 38.5 in  | 35.5 in | 23 in      | 8.5 in      | 16 in                       |
| 216 cm   | 98 cm    | 90 cm   | 58 cm      | 22 cm       | 41 cm                       |
|          |          |         |            |             |                             |
| COM      | COL      | WELT    | FLANGE     | TRIM        |                             |
| 13.5 yds | 189 sqft | 3.5 yds | 3.5 yds    | 37 yds      |                             |