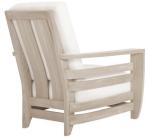

## LAKESHORE LOUNGE CHAIR

SHOWN IN WEATHERED FINISH

| WIDTH   | DEPTH   | HEIGHT  | ARM HEIGHT | SEAT HEIGHT | SEAT HEIGHT (with cushions) |
|---------|---------|---------|------------|-------------|-----------------------------|
| 33 in   | 38.5 in | 35.5 in | 23 in      | 8.5 in      | 16 in                       |
| 84 cm   | 98 cm   | 90 cm   | 58 cm      | 22cm        | 41 cm                       |
|         |         |         |            |             |                             |
| COM     | COL     | WELT    | FLANGE     | TRIM        |                             |
| 4.5 yds | 63 sqft | 2.5 yds | 2.5 yds    | 11.5 yds    |                             |

Teak frame available in Weathered, Natural or Clear Sealer finish.

39004-E EXTERIOR CUSHIONS Cushions for exterior use are made of flow-through foam with Dacron.

FC39004 FURNITURE COVER