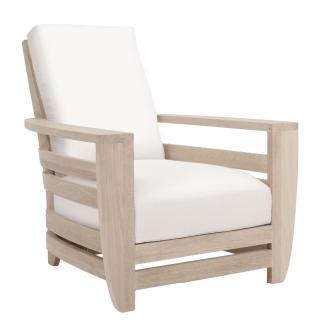

## LAKESHORE LOUNGE CHAIR

SHOWN IN WEATHERED FINISH

| WIDTH   | DEPTH   | HEIGHT  | ARM HEIGHT | SEAT HEIGHT | SEAT HEIGHT (with cushions) |
|---------|---------|---------|------------|-------------|-----------------------------|
| 33 in   | 38.5 in | 35.5 in | 23 in      | 8.5 in      | 16 in                       |
| 84 cm   | 98 cm   | 90 cm   | 58 cm      | 22cm        | 41 cm                       |
|         |         |         |            |             |                             |
| COM     | COL     | WELT    | FLANGE     | TRIM        |                             |
| 4.5 yds | 63 sqft | 2.5 yds | 2.5 yds    | 11.5 yds    |                             |

Teak frame available in Weathered, Natural or Clear Sealer finish.

39004-E EXTERIOR CUSHIONS Cushions for exterior use are made of flow-through foam with Dacron.

FC39004 FURNITURE COVER