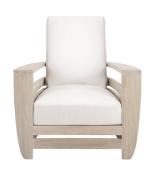

## LAKESHORE LOUNGE CHAIR

SHOWN IN WEATHERED FINISH

| WIDTH   | DEPTH   | HEIGHT  | ARM HEIGHT | SEAT HEIGHT | SEAT HEIGHT (with cushions) |
|---------|---------|---------|------------|-------------|-----------------------------|
| 33 in   | 38.5 in | 35.5 in | 23 in      | 8.5 in      | 16 in                       |
| 84 cm   | 98 cm   | 90 cm   | 58 cm      | 22cm        | 41 cm                       |
|         |         |         |            |             |                             |
| COM     | COL     | WELT    | FLANGE     | TRIM        |                             |
| 4.5 yds | 63 sqft | 2.5 yds | 2.5 yds    | 11.5 yds    |                             |

Teak frame available in Weathered, Natural or Clear Sealer finish.

39004-E EXTERIOR CUSHIONS Cushions for exterior use are made of flow-through foam with Dacron.

FC39004 FURNITURE COVER