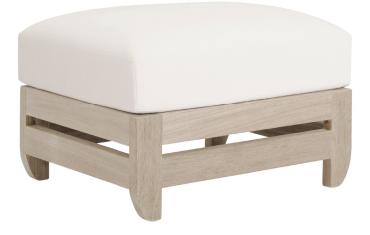

## LAKESHORE OTTOMAN

SHOWN IN WEATHERED FINISH

| WIDTH | DEPTH   | HEIGHT | SEAT HEIGHT | SEAT HEIGHT (with cushions) |
|-------|---------|--------|-------------|-----------------------------|
| 23 in | 18 in   | 15 in  | 8.5 in      | 15 in                       |
| 58 cm | 46 cm   | 38 cm  | 22 cm       | 38 cm                       |
|       |         |        |             |                             |
| COM   | COL     | WELT   | FLANGE      | TRIM                        |
| 1 yd  | 14 sqft | 2 yds  | 2 yds       | 5 yds                       |

Teak frame available in Weathered, Natural or Clear Sealer finish. 39003-E EXTERIOR CUSHIONS Cushions for exterior use are made of flow-through foam with Dacron. FC39003 FURNITURE COVER