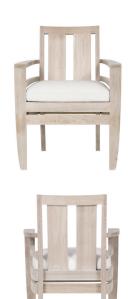

## LAKESHORE DINING ARM CHAIR

SHOWN IN WEATHERED FINISH

| WIDTH | DEPTH   | HEIGHT  | ARM HEIGHT | SEAT HEIGHT | SEAT HEIGHT (with cushions) |
|-------|---------|---------|------------|-------------|-----------------------------|
| 25 in | 24.5 in | 34 in   | 25 in      | 16 in       | 18.5 in                     |
| 64 cm | 62 cm   | 86 cm   | 64 cm      | 41 cm       | 47 cm                       |
|       |         |         |            |             |                             |
| COM   | COL     | WELT    | FLANGE     | TRIM        |                             |
| 1 yd  | 14 sqft | 1.5 yds | 1.5 yds    | 4.5 yds     |                             |

Teak frame available in Weathered, Natural or Clear Sealer finish.

39001-E EXTERIOR CUSHIONS Cushions for exterior use are made of flow-through foam with Dacron.

FC39001 FURNITURE COVER