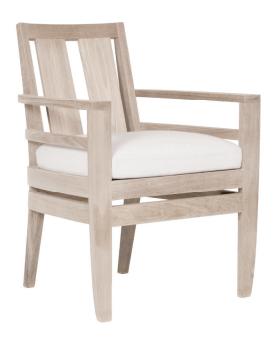

## LAKESHORE DINING ARM CHAIR

SHOWN IN WEATHERED FINISH

| WIDTH | DEPTH   | HEIGHT  | ARM HEIGHT | SEAT HEIGHT | SEAT HEIGHT (with cushions) |
|-------|---------|---------|------------|-------------|-----------------------------|
| 25 in | 24.5 in | 34 in   | 25 in      | 16 in       | 18.5 in                     |
| 64 cm | 62 cm   | 86 cm   | 64 cm      | 41 cm       | 47 cm                       |
|       |         |         |            |             |                             |
| COM   | COL     | WELT    | FLANGE     | TRIM        |                             |
| 1 yd  | 14 sqft | 1.5 yds | 1.5 yds    | 4.5 yds     |                             |

Teak frame available in Weathered, Natural or Clear Sealer finish.

39001-E EXTERIOR CUSHIONS Cushions for exterior use are made of flow-through foam with Dacron.

FC39001 FURNITURE COVER