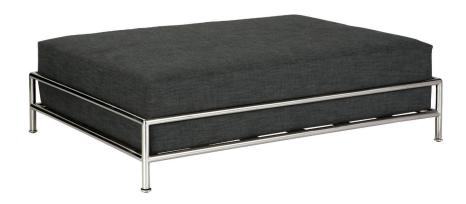

## **ECLIPSE COFFEE OTTOMAN**

SHOWN IN POLISHED STAINLESS STEEL FINISH

| WIDTH  | DEPTH   | HEIGHT | SEAT HEIGHT (with | cushion) |
|--------|---------|--------|-------------------|----------|
| 50 in  | 38 in   | 9.5 in | 15 in             |          |
| 127 cm | 97 cm   | 24 cm  | 38 cm             |          |
|        |         |        |                   |          |
| COM    | COL     | WELT   | FLANGE            | TRIM     |
| 5 yds  | 70 sqft | 2 yds  | 2 yds             | 10.5 yds |

Polished 316 stainless steel frame standard. Cushion included.

**36023-E EXTERIOR CUSHIONS** Cushions for exterior use are made of flow-through foam with Dacron. **FC36023 FURNITURE COVER** 