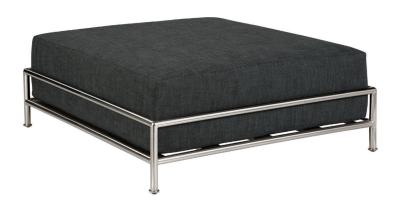

## **ECLIPSE OTTOMAN**

SHOWN IN POLISHED STAINLESS STEEL FINISH

| WIDTH | DEPTH   | HEIGHT | SEAT HEIGHT (with | cushion) |
|-------|---------|--------|-------------------|----------|
| 38 in | 38 in   | 9.5 in | 15 in             |          |
| 97 cm | 97 cm   | 24 cm  | 38 cm             |          |
|       |         |        |                   |          |
| COM   | COL     | WELT   | FLANGE            | TRIM     |
| 5 yds | 70 sqft | 2 yds  | 2 yds             | 10.5 yds |

Polished 316 stainless steel frame standard. Cushion included.

**36003-E EXTERIOR CUSHIONS** Cushions for exterior use are made of flow-through foam with Dacron. **FC36003 FURNITURE COVER** 