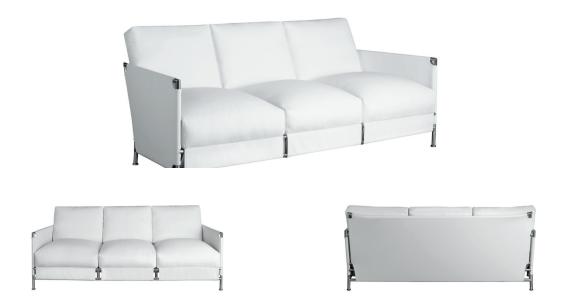

## **MARINER 316 THREE-SEAT SOFA**

SHOWN IN POLISHED 316 STAINLESS STEEL FINISH

| WIDTH<br>76.5 in       | DEPTH<br>37 in  | HEIGHT<br>30 in   | ARM HEIGHT<br>23 in | SEAT HEIGHT<br>9 in | SEAT HEIGHT (with cushions) 15.5 in |
|------------------------|-----------------|-------------------|---------------------|---------------------|-------------------------------------|
| 194 cm                 | 94 cm           | 76 cm             | 58 cm               | 23 cm               | 39 cm                               |
| <b>COM</b><br>10.5 yds | WELT<br>2.5 yds | FLANGE<br>2.5 yds | TRIM<br>21 yds      |                     |                                     |

Polished Marine grade 316 stainless steel frame standard.

35076S-E EXTERIOR CUSHIONS Cushions for exterior use are made of flow-through foam with Dacron. FC35076S FURNITURE COVER