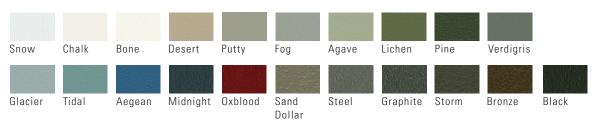

## AVAILABLE POWDER COAT FINISHES

Powder coat available in 21 standard colors. Custom colors available.