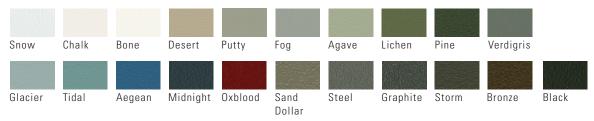

## AVAILABLE POWDER COAT FINISHES

Powder coat available in 21 standard colors. Custom colors available.