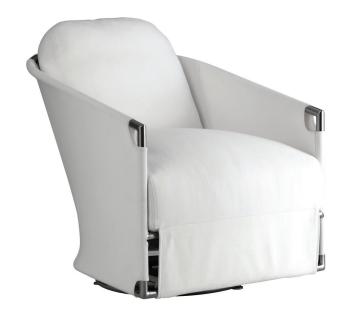

## **MARINER 316 SWIVEL TUB CHAIR**

SHOWN IN POLISHED 316 STAINLESS STEEL FINISH

| WIDTH<br>27 in | DEPTH<br>37 in | HEIGHT<br>29.5 in | ARM HEIGHT<br>22 in | SEAT HEIGHT<br>9 in | SEAT HEIGHT (with cushions) 15.5 in |
|----------------|----------------|-------------------|---------------------|---------------------|-------------------------------------|
| 69 cm          | 94 cm          | 75 cm             | 56 cm               | 23 cm               | 39 cm                               |
| COM            | WELT           | FLANGE            | TRIM                |                     |                                     |
| 3.5 yds        | 1.5 yds        | 1.5 yds           | 7 yds               |                     |                                     |

Polished Marine grade 316 stainless steel frame standard.

35006S-E EXTERIOR CUSHIONS Cushions for exterior use are made of flow-through foam with Dacron. FC35006S FURNITURE COVER