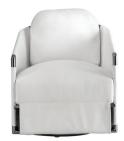

## **MARINER 316 SWIVEL TUB CHAIR**

SHOWN IN POLISHED 316 STAINLESS STEEL FINISH

| WIDTH<br>27 in | DEPTH<br>37 in | HEIGHT<br>29.5 in | ARM HEIGHT<br>22 in | SEAT HEIGHT<br>9 in | SEAT HEIGHT (with cushions) 15.5 in |
|----------------|----------------|-------------------|---------------------|---------------------|-------------------------------------|
| 69 cm          | 94 cm          | 75 cm             | 56 cm               | 23 cm               | 39 cm                               |
| COM            | WELT           | FLANGE            | TRIM                |                     |                                     |
| 3.5 yds        | 1.5 yds        | 1.5 yds           | 7 yds               |                     |                                     |

Polished Marine grade 316 stainless steel frame standard.

35006S-E EXTERIOR CUSHIONS Cushions for exterior use are made of flow-through foam with Dacron. FC35006S FURNITURE COVER