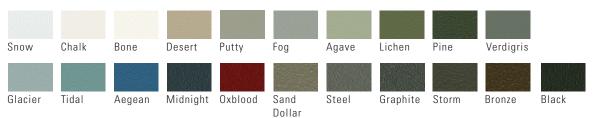

### AVAILABLE POWDER COAT FINISHES

Powder coat available in 21 standard colors. Custom colors available.