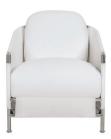

## **MARINER 316 TUB CHAIR**

SHOWN IN POLISHED 316 STAINLESS STEEL FINISH

| WIDTH<br>27 in | DEPTH<br>37 in | HEIGHT<br>29.5 in | ARM HEIGHT<br>22 in | <b>SEAT HEIGHT</b><br>9 in | SEAT HEIGHT (with cushions) 15.5 in |
|----------------|----------------|-------------------|---------------------|----------------------------|-------------------------------------|
| 69 cm          | 94 cm          | 75 cm             | 56 cm               | 23 cm                      | 39 cm                               |
|                |                |                   |                     |                            |                                     |
| COM            | WELT           | FLANGE            | TRIM                |                            |                                     |
| 3.5 yds        | 1.5 yds        | 1.5 yds           | 7 yds               |                            |                                     |

Polished Marine grade 316 stainless steel frame standard.

35005S-E EXTERIOR CUSHIONS Cushions for exterior use are made of flow-through foam with Dacron.