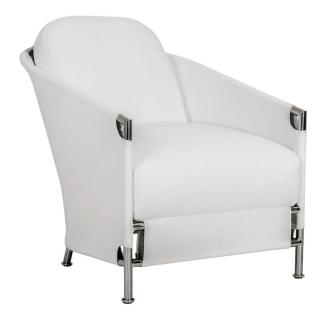

## **MARINER 316 TUB CHAIR**

SHOWN IN POLISHED 316 STAINLESS STEEL FINISH

| WIDTH<br>27 in | DEPTH<br>37 in | HEIGHT<br>29.5 in | ARM HEIGHT<br>22 in | <b>SEAT HEIGHT</b><br>9 in | SEAT HEIGHT (with cushions) 15.5 in |
|----------------|----------------|-------------------|---------------------|----------------------------|-------------------------------------|
| 69 cm          | 94 cm          | 75 cm             | 56 cm               | 23 cm                      | 39 cm                               |
|                |                |                   |                     |                            |                                     |
| COM            | WELT           | FLANGE            | TRIM                |                            |                                     |
| 3.5 yds        | 1.5 yds        | 1.5 yds           | 7 yds               |                            |                                     |

Polished Marine grade 316 stainless steel frame standard.

35005S-E EXTERIOR CUSHIONS Cushions for exterior use are made of flow-through foam with Dacron.