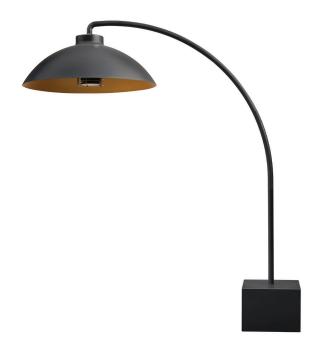

# DOME BY HEATSAIL

## SHOWN IN HEATSAIL BLACK POWDER COAT

| <b>WIDTH</b>                                | <b>DEPTH</b> | HEIGHT                    | BASE SP    | in                        | <b>WEIGHT</b> | HOOD DIAMETER                                                     |
|---------------------------------------------|--------------|---------------------------|------------|---------------------------|---------------|-------------------------------------------------------------------|
| 39.5 in                                     | 89 in        | 93 in                     | 17 in x 17 |                           | 401 lbs       | 39.5 in                                                           |
| 100 cm                                      | 226 cm       | 236 cm                    | 43 cm x 43 |                           | 182 kg        | 100 cm                                                            |
| HOOD HEIGHT (from floor)<br>71 in<br>180 cm |              | HEAT OUTPUT<br>3100 watts |            | LIGHT OUTPUT<br>120 watts |               | <b>ELECTRICAL CONNECTION</b><br>230-240v ac<br>50/60 hz<br>14 amp |

Powder coated steel frame with aluminum dome. Two wheels in base.

Approximate heated area: 16' diameter.