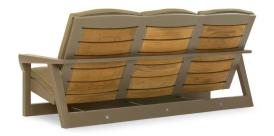

## CAMANO YACHTING THREE-SEAT SOFA

SHOWN IN SAND DOLLAR POWDER COAT AND NATURAL FINISH

| WIDTH   | DEPTH    | HEIGHT | ARM HEIGHT | SEAT HEIGHT | SEAT HEIGHT (with cushions) |
|---------|----------|--------|------------|-------------|-----------------------------|
| 85.5 in | 36.5 in  | 35 in  | 21 in      | 13 in       | 15 in                       |
| 217 cm  | 93 cm    | 89 cm  | 53 cm      | 33 cm       | 38 cm                       |
| COM     | COL      | WELT   | FLANGE     | TRIM        |                             |
| 8.5 yds | 119 sqft | 3 yds  | 3 yds      | 38.5 yds    |                             |

Teak frame available in Weathered, Natural or Clear Sealer finish.

23285-E EXTERIOR CUSHIONS Cushions for exterior use are made of flow-through foam with Dacron.

FC23285 FURNITURE COVER