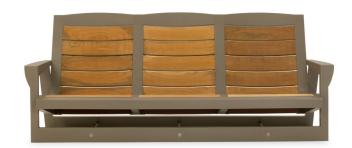

## CAMANO YACHTING THREE-SEAT SOFA

SHOWN IN SAND DOLLAR POWDER COAT AND NATURAL FINISH

| WIDTH   | DEPTH    | HEIGHT | ARM HEIGHT | SEAT HEIGHT | SEAT HEIGHT (with cushions) |
|---------|----------|--------|------------|-------------|-----------------------------|
| 85.5 in | 36.5 in  | 35 in  | 21 in      | 13 in       | 15 in                       |
| 217 cm  | 93 cm    | 89 cm  | 53 cm      | 33 cm       | 38 cm                       |
| COM     | COL      | WELT   | FLANGE     | TRIM        |                             |
| 8.5 yds | 119 sqft | 3 yds  | 3 yds      | 38.5 yds    |                             |

Teak frame available in Weathered, Natural or Clear Sealer finish.

23285-E EXTERIOR CUSHIONS Cushions for exterior use are made of flow-through foam with Dacron.

FC23285 FURNITURE COVER