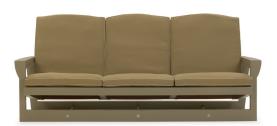

## CAMANO YACHTING THREE-SEAT SOFA

SHOWN IN SAND DOLLAR POWDER COAT AND NATURAL FINISH

| WIDTH   | DEPTH    | HEIGHT | ARM HEIGHT | SEAT HEIGHT | SEAT HEIGHT (with cushions) |
|---------|----------|--------|------------|-------------|-----------------------------|
| 85.5 in | 36.5 in  | 35 in  | 21 in      | 13 in       | 15 in                       |
| 217 cm  | 93 cm    | 89 cm  | 53 cm      | 33 cm       | 38 cm                       |
| COM     | COL      | WELT   | FLANGE     | TRIM        |                             |
| 8.5 yds | 119 sqft | 3 yds  | 3 yds      | 38.5 yds    |                             |

Teak frame available in Weathered, Natural or Clear Sealer finish.

23285-E EXTERIOR CUSHIONS Cushions for exterior use are made of flow-through foam with Dacron.

FC23285 FURNITURE COVER