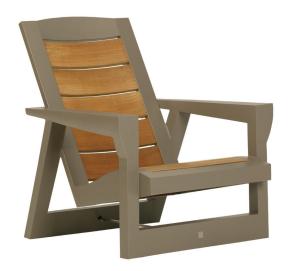

## **CAMANO YACHTING LOUNGE CHAIR**

SHOWN IN SAND DOLLAR POWDER COAT AND NATURAL FINISH

| WIDTH<br>31 in        | DEPTH<br>36.5 in | HEIGHT<br>35 in | ARM HEIGHT        | SEAT HEIGHT    | SEAT HEIGHT (with cushions) |
|-----------------------|------------------|-----------------|-------------------|----------------|-----------------------------|
| 79 cm                 | 93 cm            | 89 cm           | 53 cm             | 33 cm          | 38 cm                       |
| <b>COM</b><br>2.5 yds | COL<br>35 sqft   | WELT<br>1.5 yds | FLANGE<br>1.5 yds | TRIM<br>12 yds |                             |

Teak frame available in Weathered, Natural or Clear Sealer finish.

23204-E EXTERIOR CUSHIONS Cushions for exterior use are made of flow-through foam with Dacron.