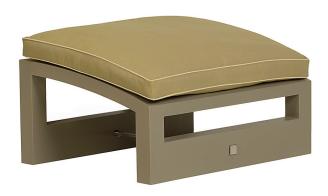

## **CAMANO YACHTING OTTOMAN**

SHOWN IN SAND DOLLAR POWDER COAT

| WIDTH | DEPTH   | HEIGHT | SEAT HEIGHT | (with cushions) |
|-------|---------|--------|-------------|-----------------|
| 24 in | 19.5 in | 11 in  | 13 in       |                 |
| 61 cm | 50 cm   | 28 cm  | 33 cm       |                 |
| COM   | COL     | WELT   | FLANGE      | TRIM            |
| 1 yd  | 14 sqft | 1 yd   | 1 yd        | 6 yds           |

Teak frame available in Weathered, Natural or Clear Sealer finish.

 ${\bf 23203\text{-}E\ EXTERIOR\ CUSHIONS\ Cushions\ for\ exterior\ use\ are\ made\ of\ flow-through\ foam\ with\ Dacron.}$ 