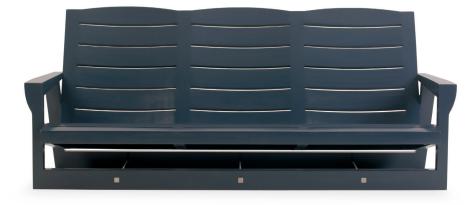

## CAMANO BEACHFRONT THREE-SEAT SOFA

SHOWN IN ARISTO BLUE

| WIDTH<br>85.5 in      | DEPTH<br>36.5 in       | HEIGHT<br>35 in | ARM HEIGHT      | SEAT HEIGHT             | SEAT HEIGHT (with cushions) 15 in |
|-----------------------|------------------------|-----------------|-----------------|-------------------------|-----------------------------------|
| 217 cm                | 93 cm                  | 89 cm           | 53 cm           | 33 cm                   | 38 cm                             |
| <b>COM</b><br>8.5 yds | <b>COL</b><br>119 sqft | WELT<br>3 yds   | FLANGE<br>3 yds | <b>TRIM</b><br>38.5 yds |                                   |

Mahogany frame with Marine grade finish. Quick Ship only available in Aristo Blue. 23185-E EXTERIOR CUSHIONS Cushions for exterior use are made of flow-through foam with Dacron. Cushions available with Standard lead time. FC23185 FURNITURE COVER