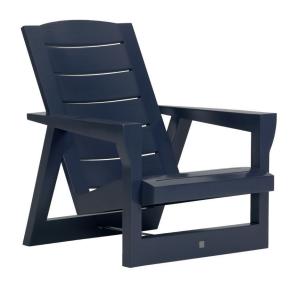

## CAMANO BEACHFRONT LOUNGE CHAIR

## SHOWN IN ARISTO BLUE

| WIDTH<br>31 in<br>79 cm | <b>DEPTH</b> 36.5 in 93 cm | HEIGHT<br>35 in<br>89 cm | ARM HEIGHT<br>21 in<br>53 cm | SEAT HEIGHT 13 in 33 cm | SEAT HEIGHT (with cushions) 15 in 38 cm |
|-------------------------|----------------------------|--------------------------|------------------------------|-------------------------|-----------------------------------------|
| <b>COM</b> 2.5 yds      | COL<br>35 sqft             | WELT<br>1.5 yds          | FLANGE<br>1.5 yds            | TRIM<br>12 yds          |                                         |

Mahogany frame with Marine grade finish. Quick Ship only available in Aristo Blue.

 $\textbf{23104-E EXTERIOR CUSHIONS} \ \textbf{Cushions for exterior use are made of flow-through foam with Dacron}.$ 