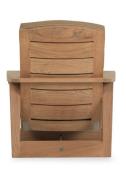

## **CAMANO DECK LOUNGE CHAIR**

SHOWN IN NATURAL FINISH

| WIDTH   | DEPTH   | HEIGHT  | ARM HEIGHT | SEAT HEIGHT | SEAT HEIGHT (with cushions) |
|---------|---------|---------|------------|-------------|-----------------------------|
| 31 in   | 36.5 in | 35 in   | 21 in      | 13 in       | 15 in                       |
| 79 cm   | 93 cm   | 89 cm   | 53 cm      | 33 cm       | 38 cm                       |
|         |         |         |            |             |                             |
| COM     | COL     | WELT    | FLANGE     | TRIM        |                             |
| 2.5 yds | 35 sqft | 1.5 yds | 1.5 yds    | 12 yds      |                             |