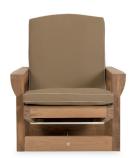

Teak frame available in Weathered, Natural or Clear Sealer finish.

23004-E EXTERIOR CUSHIONS Cushions for exterior use are made of flow-through foam with Dacron. FC23004 FURNITURE COVER

AVAILABLE OUTDOOR FINISHES