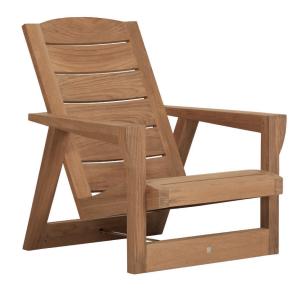

## **CAMANO DECK LOUNGE CHAIR**

SHOWN IN NATURAL FINISH

| WIDTH   | DEPTH   | HEIGHT  | ARM HEIGHT | SEAT HEIGHT | SEAT HEIGHT (with cushions) |
|---------|---------|---------|------------|-------------|-----------------------------|
| 31 in   | 36.5 in | 35 in   | 21 in      | 13 in       | 15 in                       |
| 79 cm   | 93 cm   | 89 cm   | 53 cm      | 33 cm       | 38 cm                       |
|         |         |         |            |             |                             |
| COM     | COL     | WELT    | FLANGE     | TRIM        |                             |
| 2.5 yds | 35 sqft | 1.5 yds | 1.5 yds    | 12 yds      |                             |

Teak frame available in Weathered, Natural or Clear Sealer finish.

23004-E EXTERIOR CUSHIONS Cushions for exterior use are made of flow-through foam with Dacron. FC23004 FURNITURE COVER

AVAILABLE OUTDOOR FINISHES